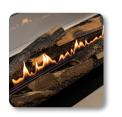

# FIRE LINE AUTOMATIC 4 (1490mm) AUTOMATIC BEV® BURNER

Net Zero fireplace with the BEV Technology®

### AUTOMATIC BEV® BURNER

The BEV Technology<sup>®</sup> guarantees burning that is free of smoke, odor, or ash. This technology creates a flame by burning ethanol vapors, ensuring that the fire has no direct contact with the liquid fuel.