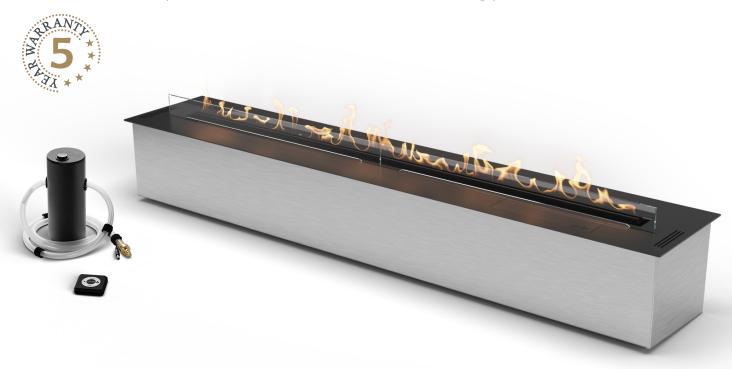

# FIRE LINE AUTOMATIC 4 (1490mm) AUTOMATIC BEV® BURNER

Net Zero fireplace with the BEV Technology®

### AUTOMATIC BEV® BURNER

The BEV Technology<sup>®</sup> guarantees burning that is free of smoke, odor, or ash. This technology creates a flame by burning ethanol vapors, ensuring that the fire has no direct contact with the liquid fuel.

#### AUTOMATIC REFILLING

The automatic pump communicates with the device, delivering the necessary amount of fuel. There is no risk of overfilling the tank or spilling the fuel.

## Fire Line Automatic 4 (1490mm)

(BEV Technology<sup>®</sup>)

| Fuel tank capacity      | 8.6 L                                   |
|-------------------------|-----------------------------------------|
| Maximum burn time       | 9 hours                                 |
| Maximum heat output     | 13.0 kW                                 |
| Minimum room cubature   | 130 m <sup>3</sup>                      |
| Flame height regulation | 6 stages                                |
| Weight                  | 39.5 kg                                 |
| Fuel type               | bioethanol 95 - 96,6%                   |
| Flue                    | not required                            |
| Air change rate         | 1 space volume per hour                 |
| Power supply            | 230 V                                   |
| Finish                  | black powder coating                    |
| Materials               | steel, galvanized steel, tempered glass |
| Application             | for indoor use only                     |