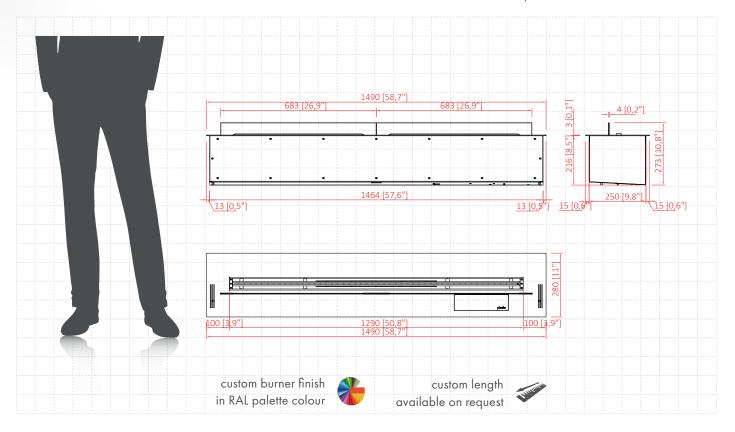

## Fire Line Automatic 4 (1490mm)

(BEV Technology<sup>®</sup>)

| Fuel tank capacity      | 8.6 L                                   |
|-------------------------|-----------------------------------------|
| Maximum burn time       | 9 hours                                 |
| Maximum heat output     | 13.0 kW                                 |
| Minimum room cubature   | 130 m <sup>3</sup>                      |
| Flame height regulation | 6 stages                                |
| Weight                  | 39.5 kg                                 |
| Fuel type               | bioethanol 95 - 96,6%                   |
| Flue                    | not required                            |
| Air change rate         | 1 space volume per hour                 |
| Power supply            | 230 V                                   |
| Finish                  | black powder coating                    |
| Materials               | steel, galvanized steel, tempered glass |
| Application             | for indoor use only                     |