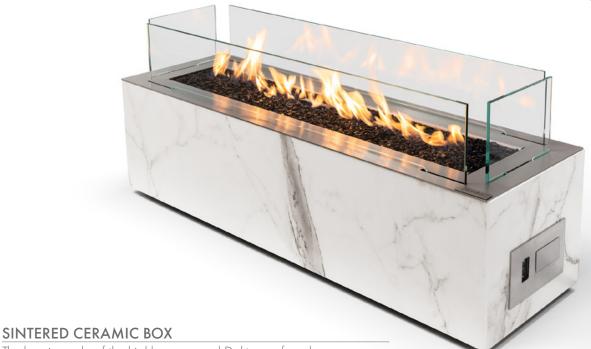

### **AUTOMATIC GAS TECHNOLOGY**

Galaxy fireplace offers two fuel options - LPG or Natural Gas. The perfect combination for custom outdoor fire designs.

The box is made of the highly-renowned Dekton surface by Cosentino – a 12mm thick ultra-compact material made from sintered ceramics, quartz and glass. Its high-performance offers scratch and stain resistance and is known to withstand high temperatures. It has an elegant matte look of Daze marble, making it an eye-catching decoration in any space. The burner has an elegant yet solid stainless steel top finish and is also decorated with fine black glass gravel.