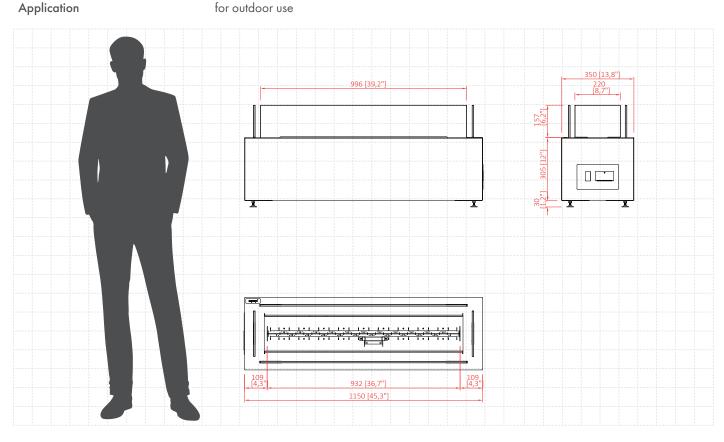

# Galaxy Daze (Gas Technology)

| Fuel type               | Natural Gas / LPG                                                     |
|-------------------------|-----------------------------------------------------------------------|
| Heat output             | (NG) max. 10.1 kW<br>(LPG) max. 13.4 kW                               |
| Gas consumption         | (NG) max. 0.96 m³/h<br>(LPG) max. 0.95 kg/h                           |
| Gas pressure            | (NG) 20 mbar<br>(LPG) 37 mbar                                         |
| Total gas hose length   | 4 meters (measured from valve to pressure regulator)                  |
| Weight                  | 55.0 kg                                                               |
| Power supply            | remote: 2x 1.5V AAA batteries<br>receiver: 4x 1.5V AA<br>Wi-Fi: 6V DC |
| Flue                    | not required                                                          |
| Flame height regulation | yes                                                                   |
| Materials               | sintered ceramics, steel, tempered glass                              |
| Decorative accessories  | black glass gravel                                                    |
| A 1: 1:                 | for outdoorned                                                        |