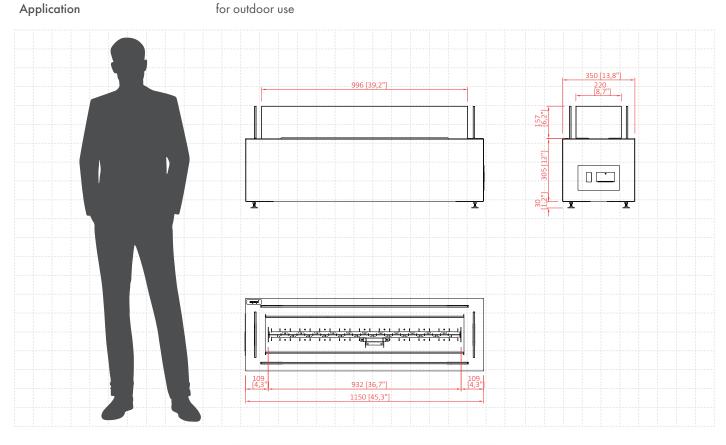

# Galaxy Black (Gas Technology)

| Fuel type               | Natural Gas / LPG                                                     |
|-------------------------|-----------------------------------------------------------------------|
| Heat output             | (NG) max. 10.1 kW<br>(LPG) max. 13.4 kW                               |
| Gas consumption         | (NG) max. 0.96 m³/h<br>(LPG) max. 0.95 kg/h                           |
| Gas pressure            | (NG) 20 mbar<br>(LPG) 37 mbar                                         |
| Total gas hose length   | 4 meters (measured from valve to pressure regulator)                  |
| Weight                  | 38.5 kg                                                               |
| Power supply            | remote: 2x 1.5V AAA batteries<br>receiver: 4x 1.5V AA<br>Wi-Fi: 6V DC |
| Flue                    | not required                                                          |
| Flame height regulation | yes                                                                   |
| Materials               | steel, tempered glass                                                 |
| Decorative accessories  | black glass gravel                                                    |
| A 11                    |                                                                       |