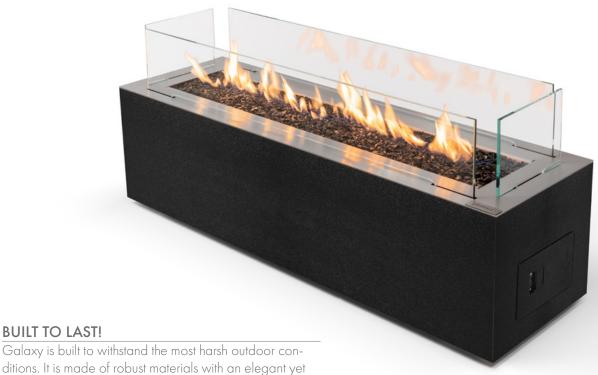

### FIREPLACE FOR PREMIUM OUTDOOR DESIGNS

Galaxy gas fireplace is our solution for those looking for convenient automatic fire in outdoor space. Simply arrange the fireplace anywhere you want and enjoy the most elegant fire decoration.

### **AUTOMATIC GAS TECHNOLOGY**

Galaxy fireplace offers two fuel options - LPG or Natural Gas. The perfect combination for custom outdoor fire designs.

**BUILT TO LAST!** 

ditions. It is made of robust materials with an elegant yet solid stainless steel top finish. The burner is also decorated with fine black glass gravel.