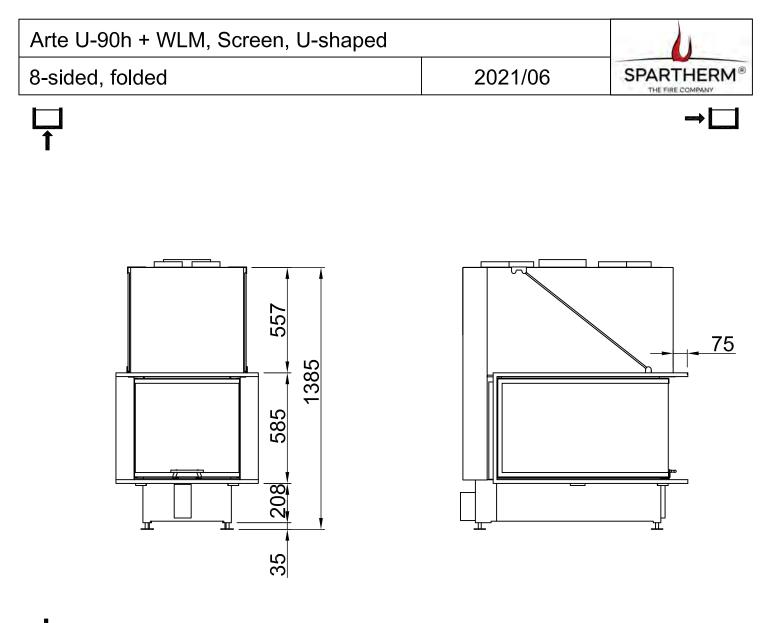

| Arte U-90h + WLM, Screen, U-shaped |         |            |
|------------------------------------|---------|------------|
| 8-sided, solid                     | 2021/06 | SPARTHERM® |
|                                    |         | ⇒          |
| T                                  |         |            |
|                                    |         |            |
|                                    |         |            |
|                                    |         |            |
|                                    |         |            |