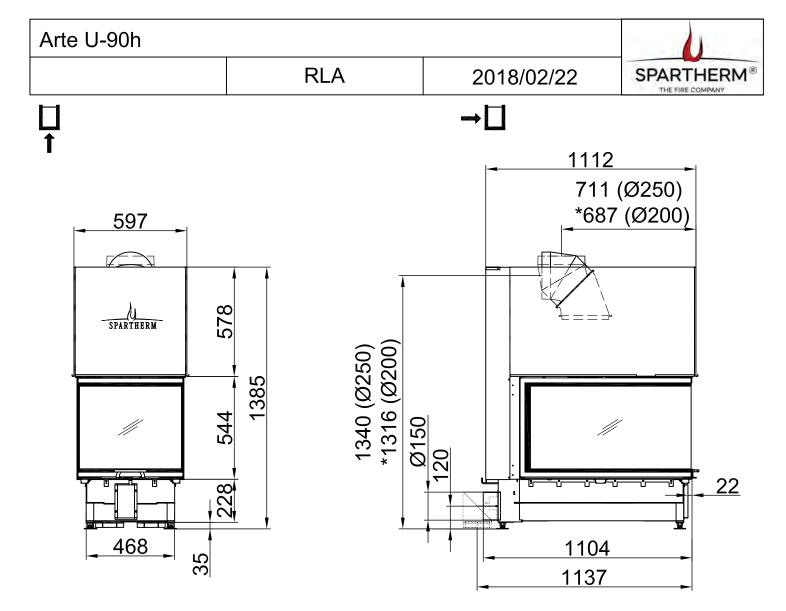

| e U-90h                |                                 |                                |
|------------------------|---------------------------------|--------------------------------|
|                        | RLA                             | SPARTHERM®<br>THE FIRE COMPANY |
| Index                  |                                 | Page                           |
| Arte U-90h             |                                 | 02                             |
| Arte U-90h + Screen L  | I-shaped, 5-sided folded        | 03                             |
| Arte U-90h + Screen L  | I-shaped, 5-sided solid         | 04                             |
| Arte U-90h + Screen L  | I-shaped, 8-sided folded        | 05                             |
| Arte U-90h + Screen U  | I-shaped, 8-sided solid         | 06                             |
| Arte U-90h + BLR U-sl  | naped, 5-sided folded           | 07                             |
| Arte U-90h + BLR U-sl  | naped, 5-sided solid            | 08                             |
| Arte U-90h + BLR U-sl  | naped, 8-sided folded           | 09                             |
| Arte U-90h + BLR U-sl  | naped, 8-sided solid            | 10                             |
| Arte U-90h + MLR, 3-s  | ided                            | 11                             |
| Arte U-90h + WLM       |                                 | 12                             |
| Arte U-90h + WLM + S   | Screen U-shaped, 5-sided folded | 13                             |
| Arte U-90h + WLM + S   | Screen U-shaped, 5-sided solid  | 14                             |
| Arte U-90h + WLM + S   | Screen U-shaped, 8-sided folded | 15                             |
| Arte U-90h + WLM + S   | Screen U-shaped, 8-sided solid  | 16                             |
| Arte U-90h + Height-re | ducing connector                | 17                             |
| Fire cautions, combust | ible wall                       | 18                             |
| Fire cautions, non-com | ubustible wall                  | 19                             |
| Distances to convectio | n chamber                       | 20                             |