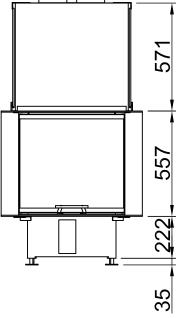

| Arte U-90h, Screen, U-shaped |         |                                |
|------------------------------|---------|--------------------------------|
| 5-sided, solid               | 2021/06 | SPARTHERM®<br>THE FIRE COMPANY |
| └─<br>↑                      |         | $\rightarrow$                  |
|                              |         |                                |
|                              |         |                                |