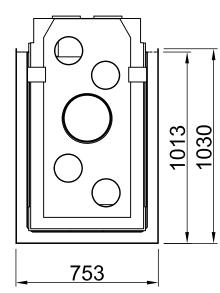

| Arte U-90h + WLM, Screen, U-shaped |         |            |
|------------------------------------|---------|------------|
| 8-sided, solid                     | 2021/06 | SPARTHERM® |
|                                    |         | ⇒          |
| T                                  |         |            |
|                                    |         |            |
|                                    |         |            |
|                                    |         |            |
|                                    |         |            |