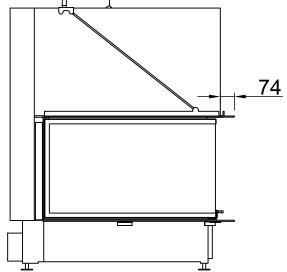

| Arte U-90h, Screen, U-shaped |         |                                |
|------------------------------|---------|--------------------------------|
| 5-sided, solid               | 2021/06 | SPARTHERM®<br>THE FIRE COMPANY |
| └─<br>↑                      |         | $\rightarrow$                  |
|                              |         |                                |
|                              |         |                                |