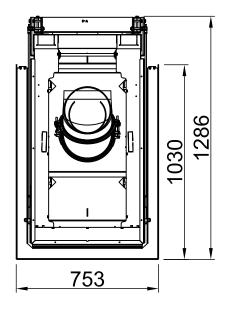

| Arte U-90h-4S + Height-reducing connector (+ adapter) |     |         |            |
|-------------------------------------------------------|-----|---------|------------|
|                                                       | RLA | 2019/03 | SPARTHERM® |
|                                                       |     |         | →□         |