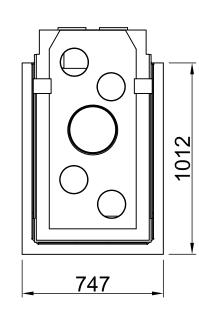

| Arte U-90h + WLM, Screen, U-shaped |         |            |
|------------------------------------|---------|------------|
| 8-sided, solid                     | 2021/06 | SPARTHERM® |
|                                    |         | ⇒          |
| T                                  |         |            |
|                                    |         |            |
|                                    |         |            |
|                                    |         |            |
|                                    |         |            |