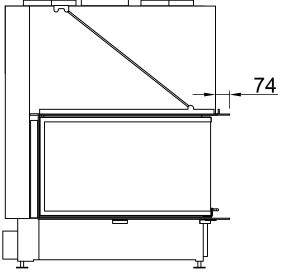

| Arte U-90h, Screen, U-shaped |         |                                |
|------------------------------|---------|--------------------------------|
| 5-sided, solid               | 2021/06 | SPARTHERM®<br>THE FIRE COMPANY |
| └─<br>↑                      |         | $\rightarrow$                  |
|                              |         |                                |
|                              |         |                                |