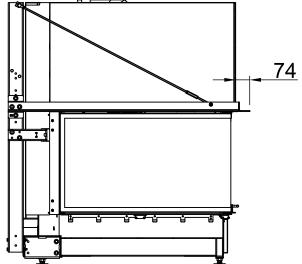

| Arte U-90h, Screen, U-shaped |         |            |
|------------------------------|---------|------------|
| 8-sided, solid               | 2021/06 | SPARTHERM® |
|                              |         | ⇒          |
| T                            |         |            |
|                              |         |            |
|                              |         |            |
|                              |         |            |
|                              |         |            |