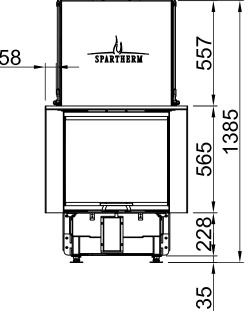

| Arte U-90h, BLR, U-shaped |         |            |
|---------------------------|---------|------------|
| 5-sided, folded           | 2020/08 | SPARTHERM® |
|                           |         | →□         |
| -                         |         |            |
| 58 SPARTHERN LO           |         | 78         |