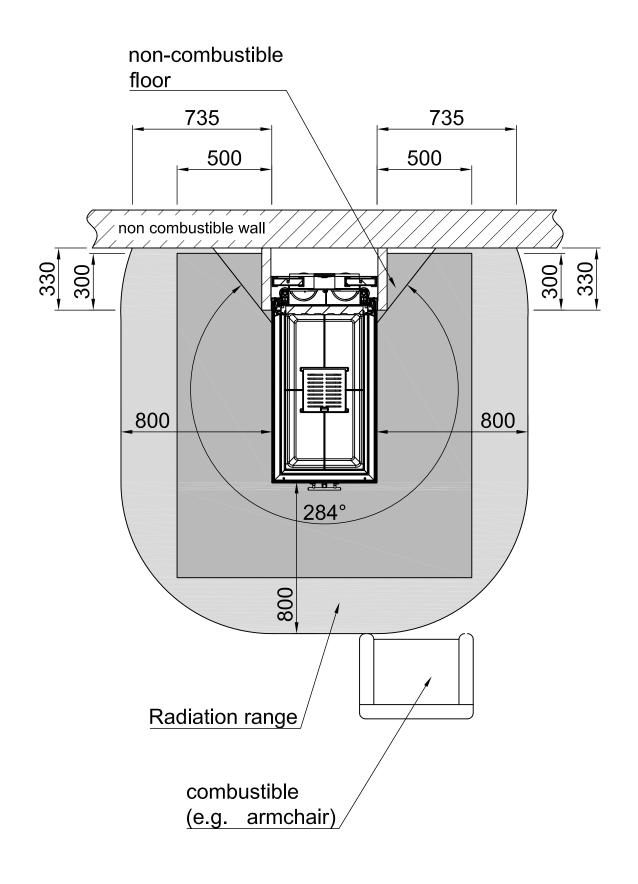

## Distances to convection chamber Arte U-90h

## **RLA**

| -               | -<br>-                                      |
|-----------------|---------------------------------------------|
| -               | -                                           |
| _               |                                             |
| -               |                                             |
| -               | -                                           |
|                 |                                             |
| -               | -                                           |
| -               | -                                           |
| -               | -                                           |
| -               | -                                           |
|                 | wool mats in acc.<br>th AGI- 132 Q          |
|                 | )mm+100mm<br>ditional walling               |
|                 | )mm+100mm<br>ditional walling               |
|                 | 40mm                                        |
| nal walling add |                                             |
| r               | n+100mm 60<br>nal walling add<br>n+100mm 40 |

Applies only to components with a U-value (Heat transfer coefficient) > 0,4 $\frac{w}{m^2 k}$ . With a U-value < 0,4 $\frac{w}{m^2 k}$  the country-specific requirements must be

observed. <sup>2</sup> The heat protection in front of mounting surfaces without flammable building materials and without built-in furniture on the back ("not cumbustible wall") for the heat protection in front of mounting surfaces without flammable building materials and without built-in furniture on the back ("not cumbustible wall")