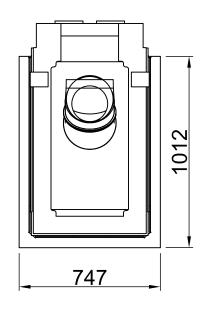

| Arte U-90h, Screen, U-shaped |         |            |
|------------------------------|---------|------------|
| 8-sided, solid               | 2021/06 | SPARTHERM® |
|                              |         | ⇒          |
| T                            |         |            |
|                              |         |            |
|                              |         |            |
|                              |         |            |
|                              |         |            |