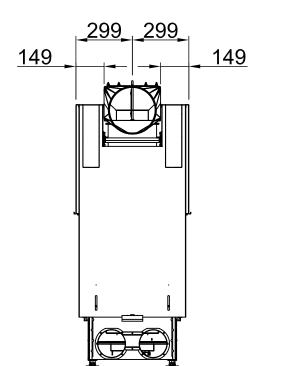

нки и чертежи зацищены авторским правом. Использование или публикация, в том числе отдельных фрагментов, только с нашего разрешения. Возможны технические изменения и ошибки.                                                                                                                                                                                                                                       | *optionele<br>*opcjonalny<br>*опционально |

| Arte U-90h-4S + Height-reducing connector (+ adapter) |     |         |            |
|-------------------------------------------------------|-----|---------|------------|
|                                                       | RLA | 2019/03 | SPARTHERM® |
|                                                       |     |         | →□         |





| ~1:20