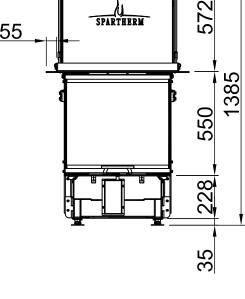

| Arte U-90h, Screen, U-shaped |         |            |
|------------------------------|---------|------------|
| 8-sided, solid               | 2021/06 | SPARTHERM® |
|                              |         | ⇒          |
| T                            |         |            |
|                              |         |            |
|                              |         |            |
|                              |         |            |
|                              |         |            |