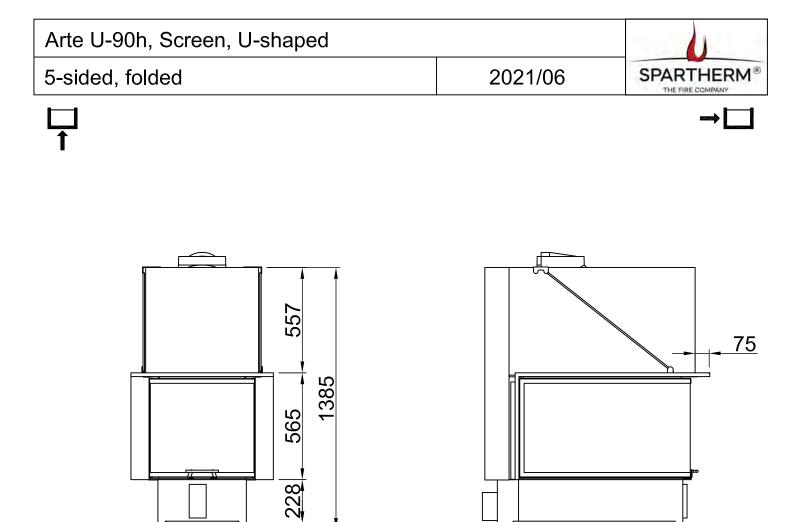

| Arte U-90h, Screen, U-shaped |         |                                |
|------------------------------|---------|--------------------------------|
| 5-sided, solid               | 2021/06 | SPARTHERM®<br>THE FIRE COMPANY |
| └─<br>↑                      |         | $\rightarrow$                  |
|                              |         |                                |
|                              |         |                                |