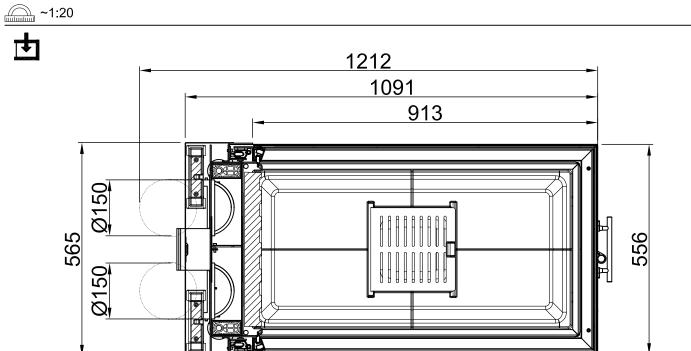

| e U-90h                |                                 |                                |
|------------------------|---------------------------------|--------------------------------|
|                        | RLA                             | SPARTHERM®<br>THE FIRE COMPANY |
| Index                  |                                 | Page                           |
| Arte U-90h             |                                 | 02                             |
| Arte U-90h + Screen L  | I-shaped, 5-sided folded        | 03                             |
| Arte U-90h + Screen L  | I-shaped, 5-sided solid         | 04                             |
| Arte U-90h + Screen L  | I-shaped, 8-sided folded        | 05                             |
| Arte U-90h + Screen U  | I-shaped, 8-sided solid         | 06                             |
| Arte U-90h + BLR U-sl  | naped, 5-sided folded           | 07                             |
| Arte U-90h + BLR U-sl  | naped, 5-sided solid            | 08                             |
| Arte U-90h + BLR U-sl  | naped, 8-sided folded           | 09                             |
| Arte U-90h + BLR U-sl  | naped, 8-sided solid            | 10                             |
| Arte U-90h + MLR, 3-s  | ided                            | 11                             |
| Arte U-90h + WLM       |                                 | 12                             |
| Arte U-90h + WLM + S   | Screen U-shaped, 5-sided folded | 13                             |
| Arte U-90h + WLM + S   | Screen U-shaped, 5-sided solid  | 14                             |
| Arte U-90h + WLM + S   | Screen U-shaped, 8-sided folded | 15                             |
| Arte U-90h + WLM + S   | Screen U-shaped, 8-sided solid  | 16                             |
| Arte U-90h + Height-re | ducing connector                | 17                             |
| Fire cautions, combust | ible wall                       | 18                             |
| Fire cautions, non-com | ubustible wall                  | 19                             |
| Distances to convectio | n chamber                       | 20                             |