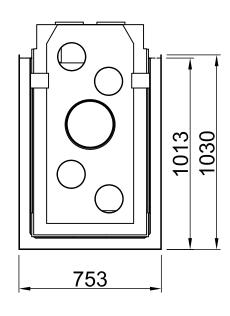

| Arte U-90h, Screen, U-shaped |         |                                |
|------------------------------|---------|--------------------------------|
| 5-sided, solid               | 2021/06 | SPARTHERM®<br>THE FIRE COMPANY |
| └─<br>↑                      |         | $\rightarrow$                  |
|                              |         |                                |
|                              |         |                                |