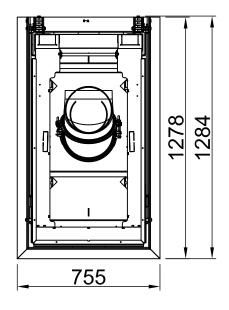

| Arte U-90h, Screen, U-shaped |         |            |
|------------------------------|---------|------------|
| 8-sided, solid               | 2021/06 | SPARTHERM® |
|                              |         | ⇒          |
| T                            |         |            |
|                              |         |            |
|                              |         |            |
|                              |         |            |
|                              |         |            |