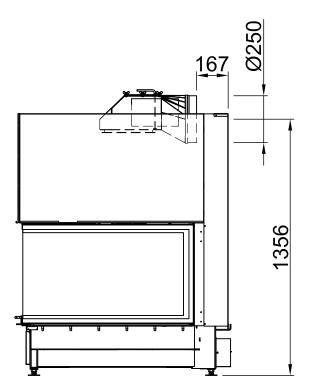

и и чертежи зацищены авторским правом. Использование или публикация, в том числе отдельных фрагментов, только с нашего разрешения. Возможны технические изменения и ошибки.                                                                                                                                                                                                                                       | *optionele<br>*opcjonalny<br>*опционально |

| Arte U-90h-4S + Height-reducing connector (+ adapter) |     |         |            |
|-------------------------------------------------------|-----|---------|------------|
|                                                       | RLA | 2019/03 | SPARTHERM® |
|                                                       |     |         | →□         |





| ~1:20