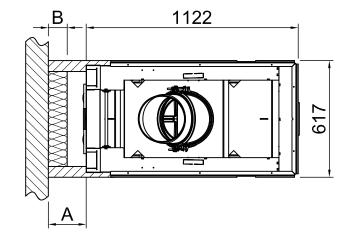

| Arte U-90h, BLR, U-shaped |         |            |
|---------------------------|---------|------------|
| 8-sided, solid            | 2020/08 | SPARTHERM® |
|                           |         | →□<br>74   |