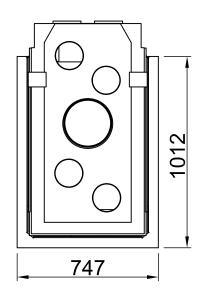

| Arte U-90h, Screen, U-shaped |         |            |
|------------------------------|---------|------------|
| 8-sided, solid               | 2021/06 | SPARTHERM® |
|                              |         | ⇒          |
| T                            |         |            |
|                              |         |            |
|                              |         |            |
|                              |         |            |
|                              |         |            |