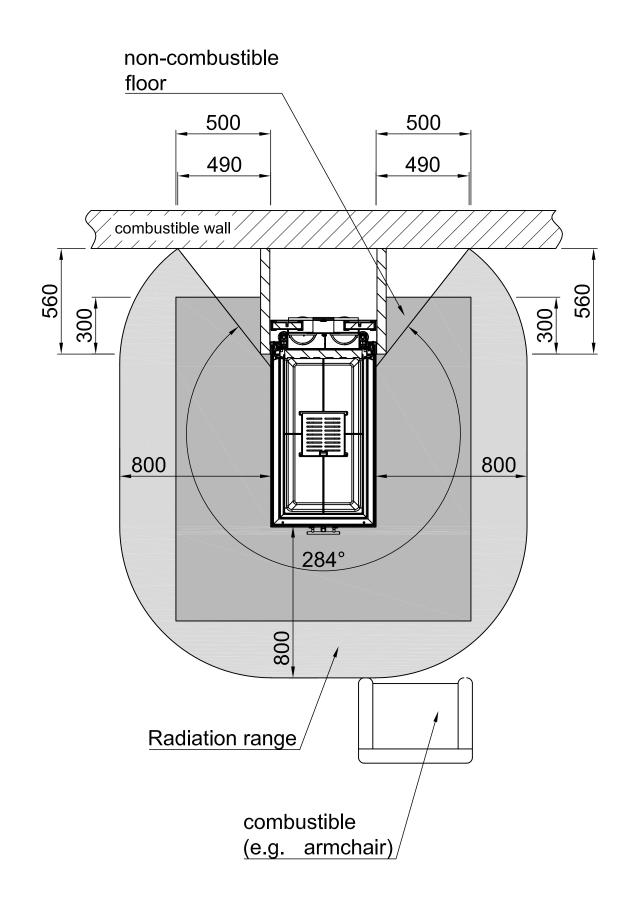

## Distances to convection chamber Arte U-90h

## **RLA**

| -               | -<br>-                                      |
|-----------------|---------------------------------------------|
| -               | -                                           |
| _               |                                             |
| -               |                                             |
| -               | -                                           |
|                 |                                             |
| -               | -                                           |
| -               | -                                           |
| -               | -                                           |
| -               | -                                           |
|                 | wool mats in acc.<br>th AGI- 132 Q          |
|                 | )mm+100mm<br>ditional walling               |
|                 | )mm+100mm<br>ditional walling               |
|                 | 40mm                                        |
| nal walling add |                                             |
| r               | n+100mm 60<br>nal walling add<br>n+100mm 40 |

Applies only to components with a U-value (Heat transfer coefficient) > 0,4 $\frac{w}{m^2 k}$ . With a U-value < 0,4 $\frac{w}{m^2 k}$  the country-specific requirements must be

observed. <sup>2</sup> The heat protection in front of mounting surfaces without flammable building materials and without built-in furniture on the back ("not cumbustible wall") for the heat protection in front of mounting surfaces without flammable building materials and without built-in furniture on the back ("not cumbustible wall")