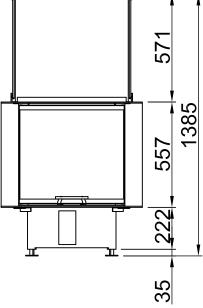

| Arte U-90h, Screen, U-shaped |         |                                |
|------------------------------|---------|--------------------------------|
| 5-sided, solid               | 2021/06 | SPARTHERM®<br>THE FIRE COMPANY |
| └─<br>↑                      |         | $\rightarrow$                  |
|                              |         |                                |
|                              |         |                                |