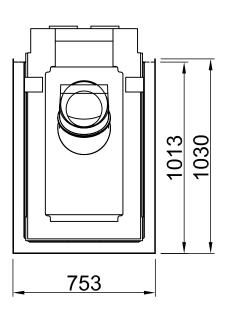

| Arte U-90h, Screen, U-shaped |         |                                |
|------------------------------|---------|--------------------------------|
| 5-sided, solid               | 2021/06 | SPARTHERM®<br>THE FIRE COMPANY |
| └─<br>↑                      |         | $\rightarrow$                  |
|                              |         |                                |
|                              |         |                                |