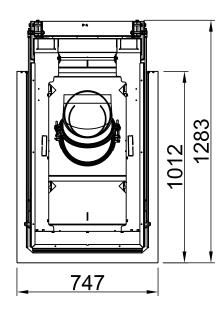

| Arte U-90h, BLR, U-shaped |         |            |
|---------------------------|---------|------------|
| 5-sided, folded           | 2020/08 | SPARTHERM® |
|                           |         | →□         |
| -                         |         |            |
| 58 SPARTHERN LO           |         | 78         |