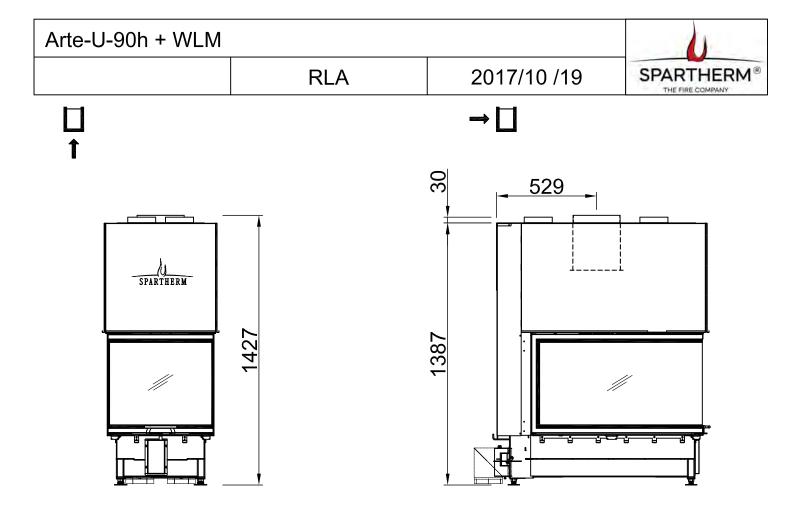

| e U-90h                |                                 |                                |
|------------------------|---------------------------------|--------------------------------|
|                        | RLA                             | SPARTHERM®<br>THE FIRE COMPANY |
| Index                  |                                 | Page                           |
| Arte U-90h             |                                 | 02                             |
| Arte U-90h + Screen L  | I-shaped, 5-sided folded        | 03                             |
| Arte U-90h + Screen L  | I-shaped, 5-sided solid         | 04                             |
| Arte U-90h + Screen L  | I-shaped, 8-sided folded        | 05                             |
| Arte U-90h + Screen U  | I-shaped, 8-sided solid         | 06                             |
| Arte U-90h + BLR U-sl  | naped, 5-sided folded           | 07                             |
| Arte U-90h + BLR U-sl  | naped, 5-sided solid            | 08                             |
| Arte U-90h + BLR U-sl  | naped, 8-sided folded           | 09                             |
| Arte U-90h + BLR U-sl  | naped, 8-sided solid            | 10                             |
| Arte U-90h + MLR, 3-s  | ided                            | 11                             |
| Arte U-90h + WLM       |                                 | 12                             |
| Arte U-90h + WLM + S   | Screen U-shaped, 5-sided folded | 13                             |
| Arte U-90h + WLM + S   | Screen U-shaped, 5-sided solid  | 14                             |
| Arte U-90h + WLM + S   | Screen U-shaped, 8-sided folded | 15                             |
| Arte U-90h + WLM + S   | Screen U-shaped, 8-sided solid  | 16                             |
| Arte U-90h + Height-re | ducing connector                | 17                             |
| Fire cautions, combust | ible wall                       | 18                             |
| Fire cautions, non-com | ubustible wall                  | 19                             |
| Distances to convectio | n chamber                       | 20                             |