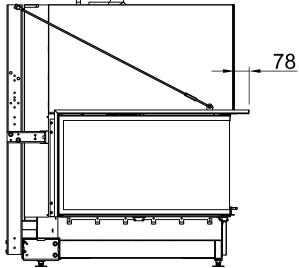

| Arte U-90h, BLR, U-shaped |         |            |
|---------------------------|---------|------------|
| 5-sided, folded           | 2020/08 | SPARTHERM® |
|                           |         | →□         |
| -                         |         |            |
| 58 SPARTHERN LO           |         | 78         |