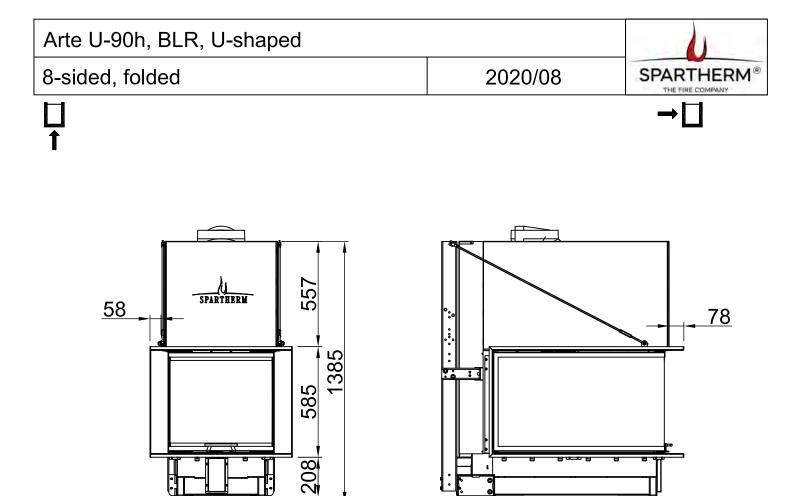

| Arte U-90h, BLR, U-shaped |         |            |
|---------------------------|---------|------------|
| 8-sided, solid            | 2020/08 | SPARTHERM® |
|                           |         | →□<br>74   |