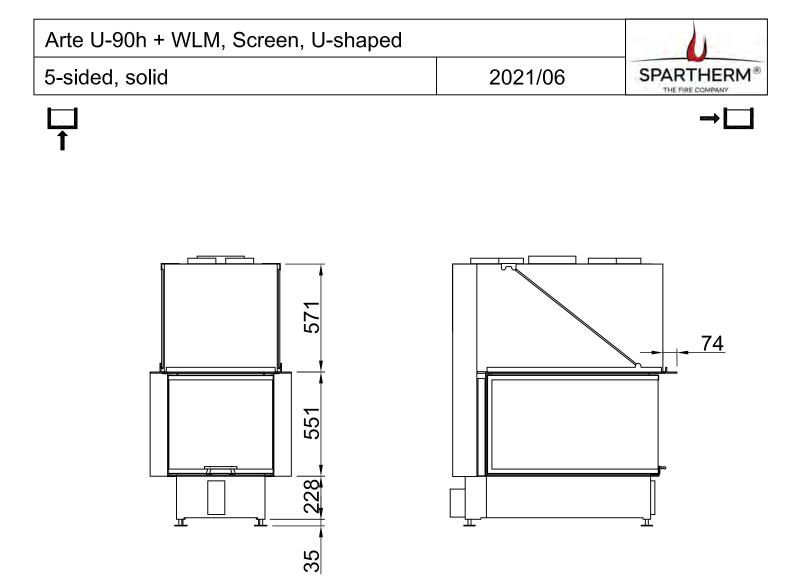

| Arte U-90h + WLM, Screen, U-shaped |         |            |
|------------------------------------|---------|------------|
| 8-sided, solid                     | 2021/06 | SPARTHERM® |
|                                    |         | ⇒          |
| T                                  |         |            |
|                                    |         |            |
|                                    |         |            |
|                                    |         |            |
|                                    |         |            |