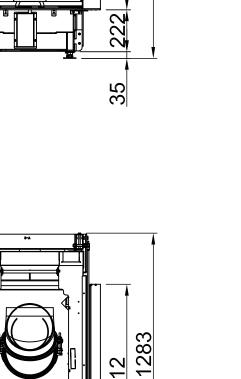

| Arte U-90h + WLM, Screen, U-shaped |         |            |
|------------------------------------|---------|------------|
| 8-sided, solid                     | 2021/06 | SPARTHERM® |
|                                    |         | ⇒          |
| T                                  |         |            |
|                                    |         |            |
|                                    |         |            |
|                                    |         |            |
|                                    |         |            |