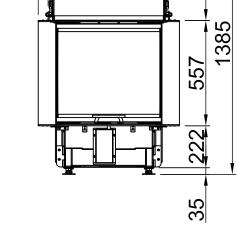

| Arte U-90h + WLM, Screen, U-shaped |         |            |
|------------------------------------|---------|------------|
| 8-sided, solid                     | 2021/06 | SPARTHERM® |
|                                    |         | ⇒          |
| T                                  |         |            |
|                                    |         |            |
|                                    |         |            |
|                                    |         |            |
|                                    |         |            |