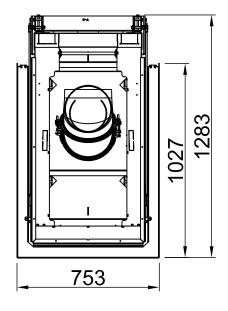

| Arte U-90h, Screen, U-shaped |         |                                |
|------------------------------|---------|--------------------------------|
| 5-sided, solid               | 2021/06 | SPARTHERM®<br>THE FIRE COMPANY |
| └─<br>↑                      |         | $\rightarrow$                  |
|                              |         |                                |
|                              |         |                                |