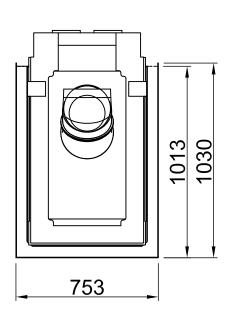

| Arte U-90h-4S + Height-reducing connector (+ adapter) |     |         |            |
|-------------------------------------------------------|-----|---------|------------|
|                                                       | RLA | 2019/03 | SPARTHERM® |
|                                                       |     |         | →□         |