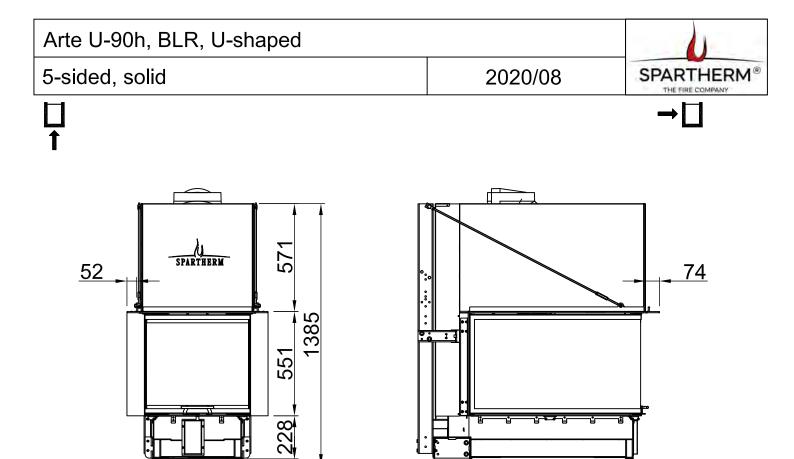

| Arte U-90h, BLR, U-shaped |         |            |
|---------------------------|---------|------------|
| 5-sided, folded           | 2020/08 | SPARTHERM® |
|                           |         | →□         |
| -                         |         |            |
| 58 SPARTHERN LO           |         | 78         |