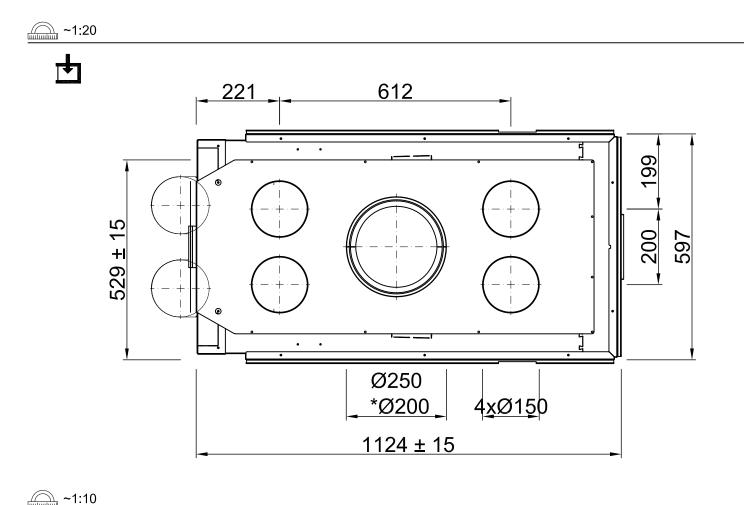

| e U-90h                |                                 |                                |
|------------------------|---------------------------------|--------------------------------|
|                        | RLA                             | SPARTHERM®<br>THE FIRE COMPANY |
| Index                  |                                 | Page                           |
| Arte U-90h             |                                 | 02                             |
| Arte U-90h + Screen L  | I-shaped, 5-sided folded        | 03                             |
| Arte U-90h + Screen L  | I-shaped, 5-sided solid         | 04                             |
| Arte U-90h + Screen L  | I-shaped, 8-sided folded        | 05                             |
| Arte U-90h + Screen U  | I-shaped, 8-sided solid         | 06                             |
| Arte U-90h + BLR U-sl  | naped, 5-sided folded           | 07                             |
| Arte U-90h + BLR U-sl  | naped, 5-sided solid            | 08                             |
| Arte U-90h + BLR U-sl  | naped, 8-sided folded           | 09                             |
| Arte U-90h + BLR U-sl  | naped, 8-sided solid            | 10                             |
| Arte U-90h + MLR, 3-s  | ided                            | 11                             |
| Arte U-90h + WLM       |                                 | 12                             |
| Arte U-90h + WLM + S   | Screen U-shaped, 5-sided folded | 13                             |
| Arte U-90h + WLM + S   | Screen U-shaped, 5-sided solid  | 14                             |
| Arte U-90h + WLM + S   | Screen U-shaped, 8-sided folded | 15                             |
| Arte U-90h + WLM + S   | Screen U-shaped, 8-sided solid  | 16                             |
| Arte U-90h + Height-re | ducing connector                | 17                             |
| Fire cautions, combust | ible wall                       | 18                             |
| Fire cautions, non-com | ubustible wall                  | 19                             |
| Distances to convectio | n chamber                       | 20                             |