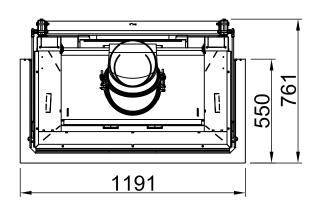

| Arte 3RL-100h |     |  |            |
|---------------|-----|--|------------|
|               | RLA |  | SPARTHERM® |

RLA

2016/01

~1:10

Alle Abbildungen und Zeichnungen sind urheberrechtlich geschützt. Verwertung oder Veröffentlichung, auch einzelner Details, nur mit unserer Genehmigung. Technische Änderungen und Irrtümer vorbehalten. All representations and drawings are protected by applicable copyright laws. Utilisation or publication, including individual details, only with our written approval. Technical data subject to change. Errors and omissions excepted.