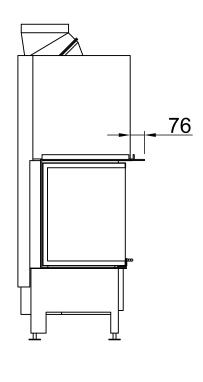

| Arte 3RL-100h |     |  |            |
|---------------|-----|--|------------|
|               | RLA |  | SPARTHERM® |

RLA

2016/01

~1:10

Alle Abbildungen und Zeichnungen sind urheberrechtlich geschützt. Verwertung oder Veröffentlichung, auch einzelner Details, nur mit unserer Genehmigung. Technische Änderungen und Irrtümer vorbehalten. All representations and drawings are protected by applicable copyright laws. Utilisation or publication, including individual details, only with our written approval. Technical data subject to change. Errors and omissions excepted.