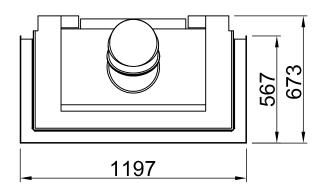

| Arte 3RL-100h |     |  |            |
|---------------|-----|--|------------|
|               | RLA |  | SPARTHERM® |

RLA

2016/01

~1:10

Alle Abbildungen und Zeichnungen sind urheberrechtlich geschützt. Verwertung oder Veröffentlichung, auch einzelner Details, nur mit unserer Genehmigung. Technische Änderungen und Irrtümer vorbehalten. All representations and drawings are protected by applicable copyright laws. Utilisation or publication, including individual details, only with our written approval. Technical data subject to change. Errors and omissions excepted.