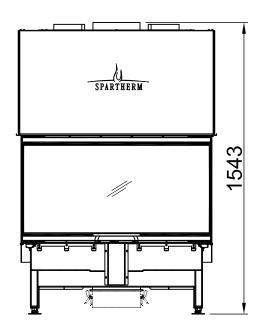

| Arte 3RL-100h |     |  |            |
|---------------|-----|--|------------|
|               | RLA |  | SPARTHERM® |

RLA

2016/01

~1:10

Alle Abbildungen und Zeichnungen sind urheberrechtlich geschützt. Verwertung oder Veröffentlichung, auch einzelner Details, nur mit unserer Genehmigung. Technische Änderungen und Irrtümer vorbehalten. All representations and drawings are protected by applicable copyright laws. Utilisation or publication, including individual details, only with our written approval. Technical data subject to change. Errors and omissions excepted.