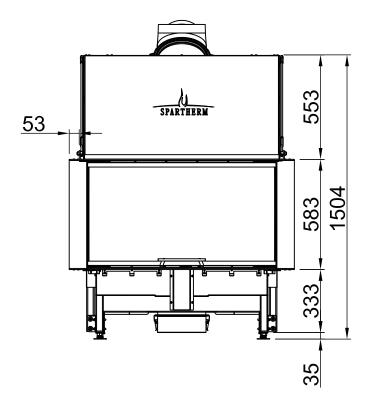

| Arte 3RL-100h |     |  |            |
|---------------|-----|--|------------|
|               | RLA |  | SPARTHERM® |

RLA

2016/01

~1:10

Alle Abbildungen und Zeichnungen sind urheberrechtlich geschützt. Verwertung oder Veröffentlichung, auch einzelner Details, nur mit unserer Genehmigung. Technische Änderungen und Irrtümer vorbehalten. All representations and drawings are protected by applicable copyright laws. Utilisation or publication, including individual details, only with our written approval. Technical data subject to change. Errors and omissions excepted.