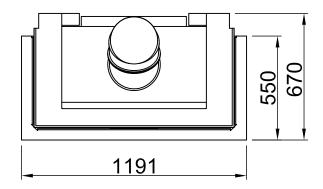

| Arte 3RL-100h |     |  |            |
|---------------|-----|--|------------|
|               | RLA |  | SPARTHERM® |

RLA

2016/01

~1:10

Alle Abbildungen und Zeichnungen sind urheberrechtlich geschützt. Verwertung oder Veröffentlichung, auch einzelner Details, nur mit unserer Genehmigung. Technische Änderungen und Irrtümer vorbehalten. All representations and drawings are protected by applicable copyright laws. Utilisation or publication, including individual details, only with our written approval. Technical data subject to change. Errors and omissions excepted.