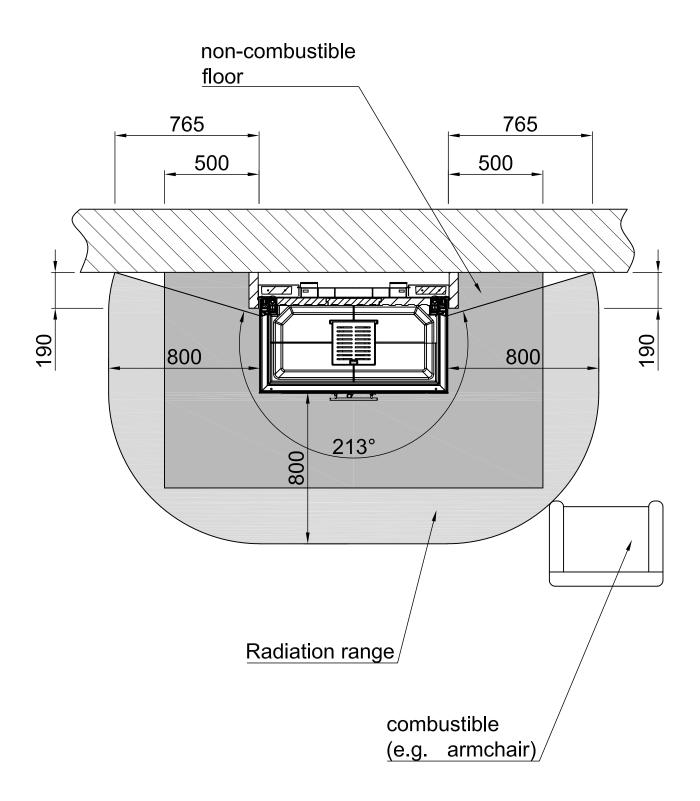

#### Distances to convection chamber Arte 3RL-100h

**RLA** 

2020/01

| Α | Distance to convection chamber                                  | 100mm (air gap >10mm!)                                                                                             | -                                                                                           | -                                         |  |  |
|---|-----------------------------------------------------------------|--------------------------------------------------------------------------------------------------------------------|---------------------------------------------------------------------------------------------|-------------------------------------------|--|--|
| - | Radiation range of the front view window                        | 800mm                                                                                                              | -                                                                                           | -                                         |  |  |
| - | Radiation range of the front view window, lateral               | 800mm                                                                                                              | -                                                                                           | -                                         |  |  |
| - | Minimum cross section for circulating air: 930cm <sup>2</sup>   |                                                                                                                    |                                                                                             |                                           |  |  |
| - | Minimum cross section for circulating air: 1100 cm <sup>2</sup> |                                                                                                                    |                                                                                             |                                           |  |  |
|   | scope: EU-countries                                             | SILCA 250KM<br>admission No.: Z-43.14-117<br>(as a replacement for<br>additional walling+<br>reference insulation) | -                                                                                           | -                                         |  |  |
| В | Thermal insulation, rear <sup>1</sup>                           | 80mm                                                                                                               | -                                                                                           | -                                         |  |  |
| С | Thermal insulation, lateral <sup>1</sup>                        | -                                                                                                                  | -                                                                                           | -                                         |  |  |
| - | Thermal insulation, Floor <sup>1</sup>                          | 30mm                                                                                                               | -                                                                                           | -                                         |  |  |
| - | Thermal insulation, Ceiling <sup>1</sup>                        | -                                                                                                                  | -                                                                                           | -                                         |  |  |
|   | scope: Germany                                                  | SILCA 250KM<br>admission No.: Z-43.14-117<br>(as a replacement for<br>additional walling+<br>reference insulation) | SILCA 250KM<br>admission No.: Z-43.14-117<br>(as a replacement for<br>reference insulation) | Rock wool mats in acc.<br>with AGI- 132 Q |  |  |
| В | Thermal insulation, rear <sup>1/2</sup>                         | 80mm                                                                                                               | 70mm+100mm<br>additional walling                                                            | 80mm+100mm<br>additional walling          |  |  |
| С | Thermal insulation, lateral <sup>1/2</sup>                      | -                                                                                                                  | -                                                                                           | -                                         |  |  |
| - | Thermal insulation, Floor <sup>1/2</sup>                        | 30mm                                                                                                               | 30mm                                                                                        | 40mm                                      |  |  |
| - | Thermal insulation, Ceiling <sup>1/2</sup>                      | -                                                                                                                  | -                                                                                           | -                                         |  |  |
|   |                                                                 |                                                                                                                    |                                                                                             |                                           |  |  |