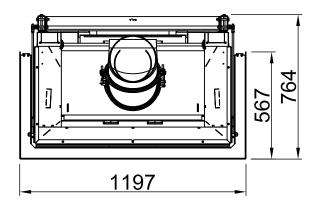

itto d'autore. L'uso o la pubblicazione, anche di dettaigli singoi, transcessitano della nostra autorizzazione. Con riserva di modifiche tecniche e errori, data las lustaciones y todos los divulous estan protegidos por derections de proteine infelectual. Solo se permitte us publicación, inclusos de detalles particulares, con muestra autorización. Reservado el des las lustaciones y todos los divulos estan protegidos por derections de proteine infelectual. Solo se permitte usua publicación, inclusos de detalles particulares, con muestra autorización. Reservado el

ые сито а темале и польковые всемым ау voice. United by the control of the contr

\*optiona \*optiona

\*option \*opzionale \*opclonal

\*opcjonalny \*onuwonanser

## Arte 3RL-100h, BLR, U-shaped

8-sided folded 2020/08















~1.10

lle Abbildungen und Zeichnungen sind unheberrechtlich geschützt. Verwertung oder Veröffentlichung, auch einzeher Detalls, nur mit unserer Genehmigung, Technische Anderungen und Influmer vorbehalten.
II erpresentations and drawings are protected by applicable copyright laws. Uffilsation or publication, including individual details, only with our written approval. Technical data subject to change. Errors and omissions excepted.
ses flustrations et les dessins sont tous protéoès par des droit d'auteur. Toute utilisation ou publication, v. compris de détails individuels, nécessite notre autorisation. Sous réserve de modifications techniques et d'arre

cepted.

Illustrations et les dessins sont tous protégés par des droit d'auteur. Toute utilisation ou publication, y compris de détai