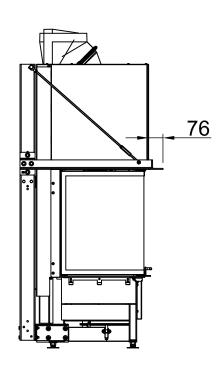

| Arte 3RL-100h |     |  |            |
|---------------|-----|--|------------|
|               | RLA |  | SPARTHERM® |

RLA

2016/01

~1:10

Alle Abbildungen und Zeichnungen sind urheberrechtlich geschützt. Verwertung oder Veröffentlichung, auch einzelner Details, nur mit unserer Genehmigung. Technische Änderungen und Irrtümer vorbehalten. All representations and drawings are protected by applicable copyright laws. Utilisation or publication, including individual details, only with our written approval. Technical data subject to change. Errors and omissions excepted.

cepied, sillustrations et les dessins sont tous protégés par des droit d'auteur. Toute utilisation ou publication, y compris de détails individuels, nécessite notre autorisation. Sous réserve de modifications techniques et d'erreurs, dats les inmaghi e tutil tils élegal sono protégés par des roit de la charge de la construction de la costra autorizazione. Con riserva di modifiche tecniche e errort, dats las lustraciones y toods los dibujos están protegidos por derechos de projeted infelectual. Solo se permite el uso o la publicación, inclusio de detailes particulares, con muestra autorización. Reservado el

vereuru a treatzar inculturabutes seturadas y kortekulorias eve eriores.
Alle afbeeldingen en keningen zijn autersrechtelijk beschermit. Gebruik of publicatie, ook van aparte gegevens, alleen met onze toelating. Technische wijzigingen en mogelijke fouten voorbehouden.
Wazystkie grafiki i rysunki chroniore sap ravem autorskim. Mykorzystywanie lub publikowanie, rowine? bejoedynczych szczególów, wyłącznie za nasaz godąć. sastzregamy sobie prawo do zmian technicznych i pomylek.
Bee pucynyn w perperus usautuwene aetropcswim upasow. "Mononsosamue unu rytomiacjum, et om wuche organismos chautero paspetuerium. Bosmownia trakinierowe isawienium u ouwfow.