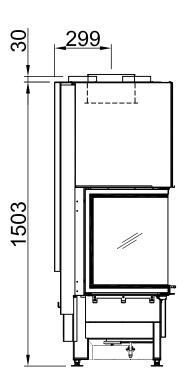

| Arte 3RL-100h |     |  |            |
|---------------|-----|--|------------|
|               | RLA |  | SPARTHERM® |

RLA

2016/01

~1:10

Alle Abbildungen und Zeichnungen sind urheberrechtlich geschützt. Verwertung oder Veröffentlichung, auch einzelner Details, nur mit unserer Genehmigung. Technische Änderungen und Irrtümer vorbehalten. All representations and drawings are protected by applicable copyright laws. Utilisation or publication, including individual details, only with our written approval. Technical data subject to change. Errors and omissions excepted.