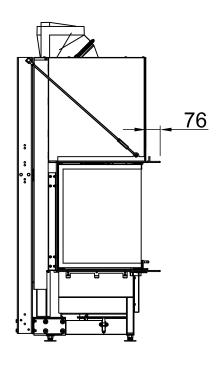

| Arte 3RL-100h |     |  |            |
|---------------|-----|--|------------|
|               | RLA |  | SPARTHERM® |

RLA

2016/01

~1:10

Alle Abbildungen und Zeichnungen sind urheberrechtlich geschützt. Verwertung oder Veröffentlichung, auch einzelner Details, nur mit unserer Genehmigung. Technische Änderungen und Irrtümer vorbehalten. All representations and drawings are protected by applicable copyright laws. Utilisation or publication, including individual details, only with our written approval. Technical data subject to change. Errors and omissions excepted.