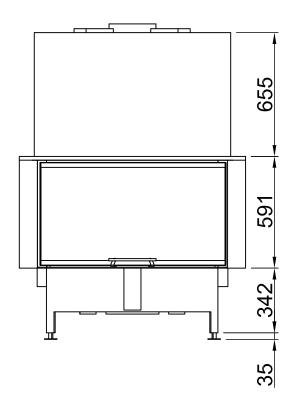

| Arte 3RL-100h |     |  |            |
|---------------|-----|--|------------|
|               | RLA |  | SPARTHERM® |

RLA

2016/01

~1:10

Alle Abbildungen und Zeichnungen sind urheberrechtlich geschützt. Verwertung oder Veröffentlichung, auch einzelner Details, nur mit unserer Genehmigung. Technische Änderungen und Irrtümer vorbehalten. All representations and drawings are protected by applicable copyright laws. Utilisation or publication, including individual details, only with our written approval. Technical data subject to change. Errors and omissions excepted.