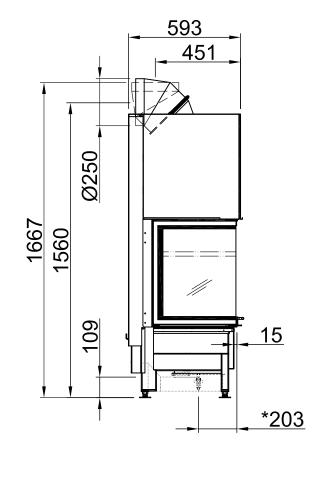

| Arte 3RL-100h |     |  |            |
|---------------|-----|--|------------|
|               | RLA |  | SPARTHERM® |

RLA

2016/01

~1:10

Alle Abbildungen und Zeichnungen sind urheberrechtlich geschützt. Verwertung oder Veröffentlichung, auch einzelner Details, nur mit unserer Genehmigung. Technische Änderungen und Irrtümer vorbehalten. All representations and drawings are protected by applicable copyright laws. Utilisation or publication, including individual details, only with our written approval. Technical data subject to change. Errors and omissions excepted.