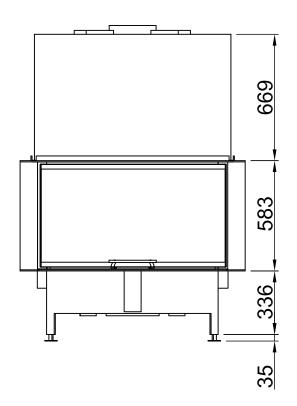

#### Distances to convection chamber Arte 3RL-100h

**RLA** 

2020/01

| Α | Distance to convection chamber                                  | 100mm (air gap >10mm!)                                                                                             | -                                                                                           | -                                         |  |  |
|---|-----------------------------------------------------------------|--------------------------------------------------------------------------------------------------------------------|---------------------------------------------------------------------------------------------|-------------------------------------------|--|--|
| - | Radiation range of the front view window                        | 800mm                                                                                                              | -                                                                                           | -                                         |  |  |
| - | Radiation range of the front view window, lateral               | 800mm                                                                                                              | -                                                                                           | -                                         |  |  |
| - | Minimum cross section for circulating air: 930cm <sup>2</sup>   |                                                                                                                    |                                                                                             |                                           |  |  |
| - | Minimum cross section for circulating air: 1100 cm <sup>2</sup> |                                                                                                                    |                                                                                             |                                           |  |  |
|   | scope: EU-countries                                             | SILCA 250KM<br>admission No.: Z-43.14-117<br>(as a replacement for<br>additional walling+<br>reference insulation) | -                                                                                           | -                                         |  |  |
| В | Thermal insulation, rear <sup>1</sup>                           | 80mm                                                                                                               | -                                                                                           | -                                         |  |  |
| С | Thermal insulation, lateral <sup>1</sup>                        | -                                                                                                                  | -                                                                                           | -                                         |  |  |
| - | Thermal insulation, Floor <sup>1</sup>                          | 30mm                                                                                                               | -                                                                                           | -                                         |  |  |
| - | Thermal insulation, Ceiling <sup>1</sup>                        | -                                                                                                                  | -                                                                                           | -                                         |  |  |
|   | scope: Germany                                                  | SILCA 250KM<br>admission No.: Z-43.14-117<br>(as a replacement for<br>additional walling+<br>reference insulation) | SILCA 250KM<br>admission No.: Z-43.14-117<br>(as a replacement for<br>reference insulation) | Rock wool mats in acc.<br>with AGI- 132 Q |  |  |
| В | Thermal insulation, rear <sup>1/2</sup>                         | 80mm                                                                                                               | 70mm+100mm<br>additional walling                                                            | 80mm+100mm<br>additional walling          |  |  |
| С | Thermal insulation, lateral <sup>1/2</sup>                      | -                                                                                                                  | -                                                                                           | -                                         |  |  |
| - | Thermal insulation, Floor <sup>1/2</sup>                        | 30mm                                                                                                               | 30mm                                                                                        | 40mm                                      |  |  |
| - | Thermal insulation, Ceiling <sup>1/2</sup>                      | -                                                                                                                  | -                                                                                           | -                                         |  |  |
|   |                                                                 |                                                                                                                    |                                                                                             |                                           |  |  |