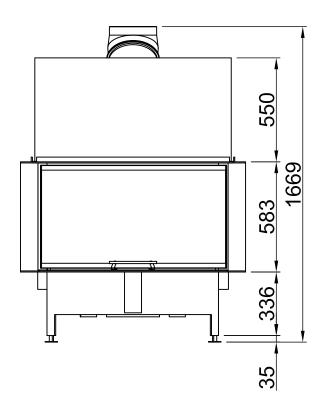

#### Distances to convection chamber Arte 3RL-100h

**RLA** 

2020/01

| Α | Distance to convection chamber                                  | 100mm (air gap >10mm!)                                                                                             | -                                                                                           | -                                         |  |  |
|---|-----------------------------------------------------------------|--------------------------------------------------------------------------------------------------------------------|---------------------------------------------------------------------------------------------|-------------------------------------------|--|--|
| - | Radiation range of the front view window                        | 800mm                                                                                                              | -                                                                                           | -                                         |  |  |
| - | Radiation range of the front view window, lateral               | 800mm                                                                                                              | -                                                                                           | -                                         |  |  |
| - | Minimum cross section for circulating air: 930cm <sup>2</sup>   |                                                                                                                    |                                                                                             |                                           |  |  |
| - | Minimum cross section for circulating air: 1100 cm <sup>2</sup> |                                                                                                                    |                                                                                             |                                           |  |  |
|   | scope: EU-countries                                             | SILCA 250KM<br>admission No.: Z-43.14-117<br>(as a replacement for<br>additional walling+<br>reference insulation) | -                                                                                           | -                                         |  |  |
| В | Thermal insulation, rear <sup>1</sup>                           | 80mm                                                                                                               | -                                                                                           | -                                         |  |  |
| С | Thermal insulation, lateral <sup>1</sup>                        | -                                                                                                                  | -                                                                                           | -                                         |  |  |
| - | Thermal insulation, Floor <sup>1</sup>                          | 30mm                                                                                                               | -                                                                                           | -                                         |  |  |
| - | Thermal insulation, Ceiling <sup>1</sup>                        | -                                                                                                                  | -                                                                                           | -                                         |  |  |
|   | scope: Germany                                                  | SILCA 250KM<br>admission No.: Z-43.14-117<br>(as a replacement for<br>additional walling+<br>reference insulation) | SILCA 250KM<br>admission No.: Z-43.14-117<br>(as a replacement for<br>reference insulation) | Rock wool mats in acc.<br>with AGI- 132 Q |  |  |
| В | Thermal insulation, rear <sup>1/2</sup>                         | 80mm                                                                                                               | 70mm+100mm<br>additional walling                                                            | 80mm+100mm<br>additional walling          |  |  |
| С | Thermal insulation, lateral <sup>1/2</sup>                      | -                                                                                                                  | -                                                                                           | -                                         |  |  |
| - | Thermal insulation, Floor <sup>1/2</sup>                        | 30mm                                                                                                               | 30mm                                                                                        | 40mm                                      |  |  |
| - | Thermal insulation, Ceiling <sup>1/2</sup>                      | -                                                                                                                  | -                                                                                           | -                                         |  |  |
|   |                                                                 |                                                                                                                    |                                                                                             |                                           |  |  |