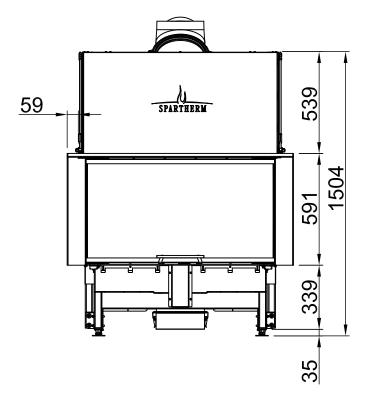

| Arte 3RL-100h |     |  |            |
|---------------|-----|--|------------|
|               | RLA |  | SPARTHERM® |

RLA

2016/01

~1:10

Alle Abbildungen und Zeichnungen sind urheberrechtlich geschützt. Verwertung oder Veröffentlichung, auch einzelner Details, nur mit unserer Genehmigung. Technische Änderungen und Irrtümer vorbehalten. All representations and drawings are protected by applicable copyright laws. Utilisation or publication, including individual details, only with our written approval. Technical data subject to change. Errors and omissions excepted.