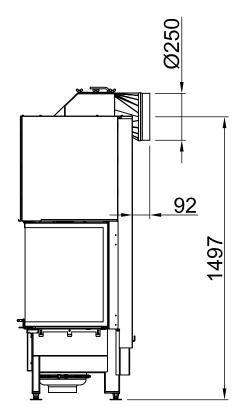

## Arte 3RL-100h, Blende, U-Form

8-seitig, abgekantet

2019/06

~1:20

alle Abbildungen und Zeichnungen sind urheberrechtlich geschützt. Verwertung oder Veröffentlichung, auch einzelner Details, nur mit unserer Genehmigung. Technische Änderungen und Irrtümer vorbehalten.