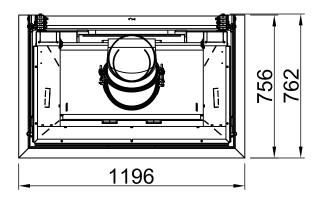

## Arte 3RL-100h, Blende, U-Form

8-seitig, abgekantet

2019/06

~1:20

alle Abbildungen und Zeichnungen sind urheberrechtlich geschützt. Verwertung oder Veröffentlichung, auch einzelner Details, nur mit unserer Genehmigung. Technische Änderungen und Irrtümer vorbehalten.