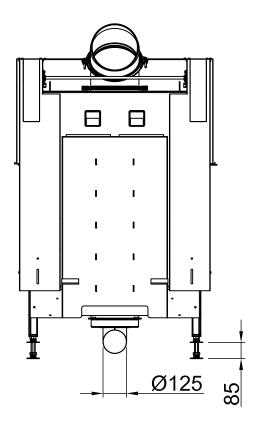

| Arte 3RL-100h |     |  |            |
|---------------|-----|--|------------|
|               | RLA |  | SPARTHERM® |

RLA

2016/01

~1:10

Alle Abbildungen und Zeichnungen sind urheberrechtlich geschützt. Verwertung oder Veröffentlichung, auch einzelner Details, nur mit unserer Genehmigung. Technische Änderungen und Irrtümer vorbehalten. All representations and drawings are protected by applicable copyright laws. Utilisation or publication, including individual details, only with our written approval. Technical data subject to change. Errors and omissions excepted.