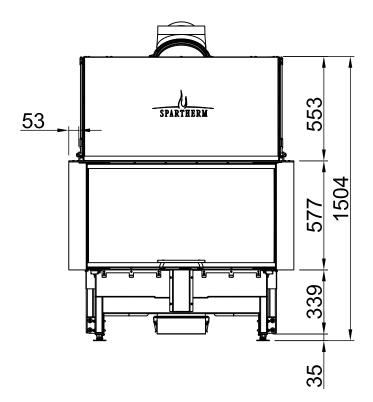

## Arte 3RL-100h, Blende, U-Form

8-seitig, abgekantet

2019/06

~1:20

alle Abbildungen und Zeichnungen sind urheberrechtlich geschützt. Verwertung oder Veröffentlichung, auch einzelner Details, nur mit unserer Genehmigung. Technische Änderungen und Irrtümer vorbehalten.