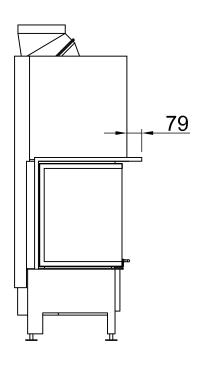

on muestra autorización. Reservado el

vereuru a treatzar inculturabutes seturadas y kortekulorias eve eriores.
Alle afbeeldingen en keningen zijn autersrechtelijk beschermit. Gebruik of publicatie, ook van aparte gegevens, alleen met onze toelating. Technische wijzigingen en mogelijke fouten voorbehouden.
Wazystkie grafiki i rysunki chroniore sap ravem autorskim. Mykorzystywanie lub publikowanie, rowine? bejoedynczych szczególów, wyłącznie za nasaz godąć. sastzregamy sobie prawo do zmian technicznych i pomylek.
Bee pucynyn w perperus usautuwene aetropcswim upasow. "Mononsosamue unu rytomiacjum, et om wuche organismos chautero paspetuerium. Bosmownia trakinierowe isawienium u ouwfow.

\*optiona

\*option \*opzionale \*opclonal

\*opcjonalny \*onuwonanser

5-sided, folded

2019/06

















~1:20

Alle Abbildungen und Zeichnungen sind urheberrechtlich geschützt. Verwertung oder Veröffentlichung, auch einzelner Details, nur mit unserer Genehmigung. Technische Änderungen und Irrtümer vorbehalten.
All representations and drawings are protected by applicable copyright laws. Utilisation or publication, including individual details, only with our written approval. Technical data subject to change. Errors and omissions sxcepted.

cepted, sillustrations et les dessins sont tous protégés par des droit d'auteur. Toute utilisation ou publication, y compris de détails individuels, nécessitie notre autorisation, Sous réserve de modifications techniques et d'erreurs, dats le inmaghi et util 1 désegni sono protéti da drittir d'autrice. L'use o la pubblicazione, anche di dettaigli si