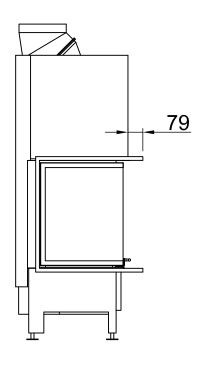

| Arte 3RL-100h |     |  |            |
|---------------|-----|--|------------|
|               | RLA |  | SPARTHERM® |

RLA

2016/01

~1:10

Alle Abbildungen und Zeichnungen sind urheberrechtlich geschützt. Verwertung oder Veröffentlichung, auch einzelner Details, nur mit unserer Genehmigung. Technische Änderungen und Irrtümer vorbehalten. All representations and drawings are protected by applicable copyright laws. Utilisation or publication, including individual details, only with our written approval. Technical data subject to change. Errors and omissions excepted.