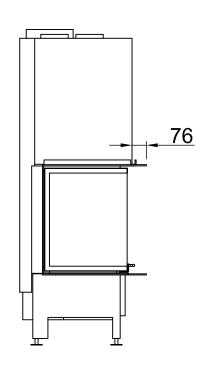

#### Distances to convection chamber Arte 3RL-100h

**RLA** 

2020/01

| Α | Distance to convection chamber                                  | 100mm (air gap >10mm!)                                                                                             | -                                                                                           | -                                         |  |  |
|---|-----------------------------------------------------------------|--------------------------------------------------------------------------------------------------------------------|---------------------------------------------------------------------------------------------|-------------------------------------------|--|--|
| - | Radiation range of the front view window                        | 800mm                                                                                                              | -                                                                                           | -                                         |  |  |
| - | Radiation range of the front view window, lateral               | 800mm                                                                                                              | -                                                                                           | -                                         |  |  |
| - | Minimum cross section for circulating air: 930cm <sup>2</sup>   |                                                                                                                    |                                                                                             |                                           |  |  |
| - | Minimum cross section for circulating air: 1100 cm <sup>2</sup> |                                                                                                                    |                                                                                             |                                           |  |  |
|   | scope: EU-countries                                             | SILCA 250KM<br>admission No.: Z-43.14-117<br>(as a replacement for<br>additional walling+<br>reference insulation) | -                                                                                           | -                                         |  |  |
| В | Thermal insulation, rear <sup>1</sup>                           | 80mm                                                                                                               | -                                                                                           | -                                         |  |  |
| С | Thermal insulation, lateral <sup>1</sup>                        | -                                                                                                                  | -                                                                                           | -                                         |  |  |
| - | Thermal insulation, Floor <sup>1</sup>                          | 30mm                                                                                                               | -                                                                                           | -                                         |  |  |
| - | Thermal insulation, Ceiling <sup>1</sup>                        | -                                                                                                                  | -                                                                                           | -                                         |  |  |
|   | scope: Germany                                                  | SILCA 250KM<br>admission No.: Z-43.14-117<br>(as a replacement for<br>additional walling+<br>reference insulation) | SILCA 250KM<br>admission No.: Z-43.14-117<br>(as a replacement for<br>reference insulation) | Rock wool mats in acc.<br>with AGI- 132 Q |  |  |
| В | Thermal insulation, rear <sup>1/2</sup>                         | 80mm                                                                                                               | 70mm+100mm<br>additional walling                                                            | 80mm+100mm<br>additional walling          |  |  |
| С | Thermal insulation, lateral <sup>1/2</sup>                      | -                                                                                                                  | -                                                                                           | -                                         |  |  |
| - | Thermal insulation, Floor <sup>1/2</sup>                        | 30mm                                                                                                               | 30mm                                                                                        | 40mm                                      |  |  |
| - | Thermal insulation, Ceiling <sup>1/2</sup>                      | -                                                                                                                  | -                                                                                           | -                                         |  |  |
|   |                                                                 |                                                                                                                    |                                                                                             |                                           |  |  |