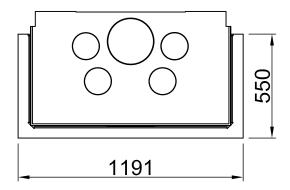

| Arte 3RL-100h |     |  |            |
|---------------|-----|--|------------|
|               | RLA |  | SPARTHERM® |

RLA

2016/01

~1:10

Alle Abbildungen und Zeichnungen sind urheberrechtlich geschützt. Verwertung oder Veröffentlichung, auch einzelner Details, nur mit unserer Genehmigung. Technische Änderungen und Irrtümer vorbehalten. All representations and drawings are protected by applicable copyright laws. Utilisation or publication, including individual details, only with our written approval. Technical data subject to change. Errors and omissions excepted.