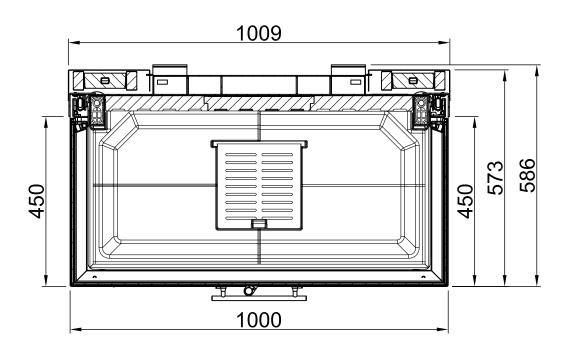

| Arte 3RL-100h |     |  |            |
|---------------|-----|--|------------|
|               | RLA |  | SPARTHERM® |

RLA

2016/01

~1:10

Alle Abbildungen und Zeichnungen sind urheberrechtlich geschützt. Verwertung oder Veröffentlichung, auch einzelner Details, nur mit unserer Genehmigung. Technische Änderungen und Irrtümer vorbehalten. All representations and drawings are protected by applicable copyright laws. Utilisation or publication, including individual details, only with our written approval. Technical data subject to change. Errors and omissions excepted.