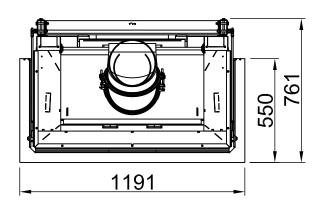

# Arte 3RL-100h + Height-reducing connector (+ adapter)

RLA 2019/03

erecho a realizar modificaciones técnicas y correcciones de errores. Ile afbeeldingen en tekeningen zijn autersrechtelijk beschemnd. Gebruik of publicatie, ook van aparte gegevens, alleen met onze toelating, Technische wijzigingen en mogelijke fouten voorbehouden. Vszystkie grafik ir ysunki chronione sa prawem autorskim. Wykorzystywanie lub publikowanie, rownież pojedynczych szczegółów, wyłącznie za naszą zgoda. Zastrzegamy sobie prawo do zmian technicznych i pomylek \*optional \*option \*opzionale \*opcional

\*optionele \*opcjonalny \*опционально **RLA** 

2021/04

lle Abbidungen und Zeichnungen sind unheberrechtlich geschützt. Verwertung oder Veröffentlichung, auch einzelner Detalls, nur mit unserer Genehmigung. Technische Anderungen und Infümer vorbehalten. In erpresentalions and drawings are protected by applicable copyright laws. Utilisation or publication, including individual details, only with our written approval. Technical data subject to change. Errors and omissions copied. Se litustrations so that the protection of the protec