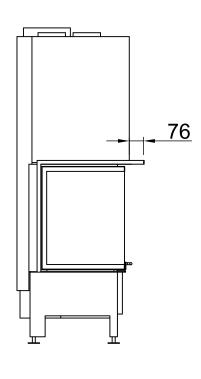

| Arte 3RL-100h |     |  |            |
|---------------|-----|--|------------|
|               | RLA |  | SPARTHERM® |

RLA

2016/01

~1:10

Alle Abbildungen und Zeichnungen sind urheberrechtlich geschützt. Verwertung oder Veröffentlichung, auch einzelner Details, nur mit unserer Genehmigung. Technische Änderungen und Irrtümer vorbehalten. All representations and drawings are protected by applicable copyright laws. Utilisation or publication, including individual details, only with our written approval. Technical data subject to change. Errors and omissions excepted.