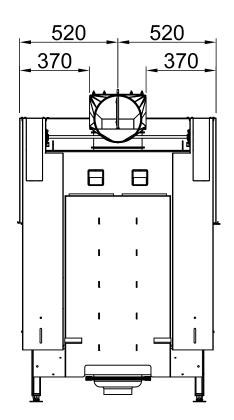

#### Distances to convection chamber Arte 3RL-100h

**RLA** 

2020/01

| Α | Distance to convection chamber                                  | 100mm (air gap >10mm!)                                                                                             | -                                                                                           | -                                         |  |  |
|---|-----------------------------------------------------------------|--------------------------------------------------------------------------------------------------------------------|---------------------------------------------------------------------------------------------|-------------------------------------------|--|--|
| - | Radiation range of the front view window                        | 800mm                                                                                                              | -                                                                                           | -                                         |  |  |
| - | Radiation range of the front view window, lateral               | 800mm                                                                                                              | -                                                                                           | -                                         |  |  |
| - | Minimum cross section for circulating air: 930cm <sup>2</sup>   |                                                                                                                    |                                                                                             |                                           |  |  |
| - | Minimum cross section for circulating air: 1100 cm <sup>2</sup> |                                                                                                                    |                                                                                             |                                           |  |  |
|   | scope: EU-countries                                             | SILCA 250KM<br>admission No.: Z-43.14-117<br>(as a replacement for<br>additional walling+<br>reference insulation) | -                                                                                           | -                                         |  |  |
| В | Thermal insulation, rear <sup>1</sup>                           | 80mm                                                                                                               | -                                                                                           | -                                         |  |  |
| С | Thermal insulation, lateral <sup>1</sup>                        | -                                                                                                                  | -                                                                                           | -                                         |  |  |
| - | Thermal insulation, Floor <sup>1</sup>                          | 30mm                                                                                                               | -                                                                                           | -                                         |  |  |
| - | Thermal insulation, Ceiling <sup>1</sup>                        | -                                                                                                                  | -                                                                                           | -                                         |  |  |
|   | scope: Germany                                                  | SILCA 250KM<br>admission No.: Z-43.14-117<br>(as a replacement for<br>additional walling+<br>reference insulation) | SILCA 250KM<br>admission No.: Z-43.14-117<br>(as a replacement for<br>reference insulation) | Rock wool mats in acc.<br>with AGI- 132 Q |  |  |
| В | Thermal insulation, rear <sup>1/2</sup>                         | 80mm                                                                                                               | 70mm+100mm<br>additional walling                                                            | 80mm+100mm<br>additional walling          |  |  |
| С | Thermal insulation, lateral <sup>1/2</sup>                      | -                                                                                                                  | -                                                                                           | -                                         |  |  |
| - | Thermal insulation, Floor <sup>1/2</sup>                        | 30mm                                                                                                               | 30mm                                                                                        | 40mm                                      |  |  |
| - | Thermal insulation, Ceiling <sup>1/2</sup>                      | -                                                                                                                  | -                                                                                           | -                                         |  |  |
|   |                                                                 |                                                                                                                    |                                                                                             |                                           |  |  |