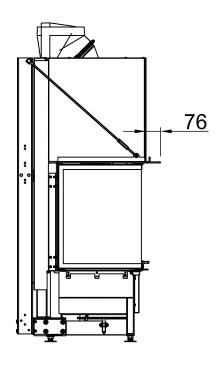

## Arte 3RL-100h, Blende, U-Form

8-seitig, abgekantet

2019/06

~1:20

alle Abbildungen und Zeichnungen sind urheberrechtlich geschützt. Verwertung oder Veröffentlichung, auch einzelner Details, nur mit unserer Genehmigung. Technische Änderungen und Irrtümer vorbehalten.