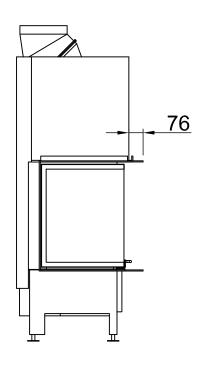

#### Distances to convection chamber Arte 3RL-100h

**RLA** 

2020/01

| Α | Distance to convection chamber                                  | 100mm (air gap >10mm!)                                                                                             | -                                                                                           | -                                         |  |  |
|---|-----------------------------------------------------------------|--------------------------------------------------------------------------------------------------------------------|---------------------------------------------------------------------------------------------|-------------------------------------------|--|--|
| - | Radiation range of the front view window                        | 800mm                                                                                                              | -                                                                                           | -                                         |  |  |
| - | Radiation range of the front view window, lateral               | 800mm                                                                                                              | -                                                                                           | -                                         |  |  |
| - | Minimum cross section for circulating air: 930cm <sup>2</sup>   |                                                                                                                    |                                                                                             |                                           |  |  |
| - | Minimum cross section for circulating air: 1100 cm <sup>2</sup> |                                                                                                                    |                                                                                             |                                           |  |  |
|   | scope: EU-countries                                             | SILCA 250KM<br>admission No.: Z-43.14-117<br>(as a replacement for<br>additional walling+<br>reference insulation) | -                                                                                           | -                                         |  |  |
| В | Thermal insulation, rear <sup>1</sup>                           | 80mm                                                                                                               | -                                                                                           | -                                         |  |  |
| С | Thermal insulation, lateral <sup>1</sup>                        | -                                                                                                                  | -                                                                                           | -                                         |  |  |
| - | Thermal insulation, Floor <sup>1</sup>                          | 30mm                                                                                                               | -                                                                                           | -                                         |  |  |
| - | Thermal insulation, Ceiling <sup>1</sup>                        | -                                                                                                                  | -                                                                                           | -                                         |  |  |
|   | scope: Germany                                                  | SILCA 250KM<br>admission No.: Z-43.14-117<br>(as a replacement for<br>additional walling+<br>reference insulation) | SILCA 250KM<br>admission No.: Z-43.14-117<br>(as a replacement for<br>reference insulation) | Rock wool mats in acc.<br>with AGI- 132 Q |  |  |
| В | Thermal insulation, rear <sup>1/2</sup>                         | 80mm                                                                                                               | 70mm+100mm<br>additional walling                                                            | 80mm+100mm<br>additional walling          |  |  |
| С | Thermal insulation, lateral <sup>1/2</sup>                      | -                                                                                                                  | -                                                                                           | -                                         |  |  |
| - | Thermal insulation, Floor <sup>1/2</sup>                        | 30mm                                                                                                               | 30mm                                                                                        | 40mm                                      |  |  |
| - | Thermal insulation, Ceiling <sup>1/2</sup>                      | -                                                                                                                  | -                                                                                           | -                                         |  |  |
|   |                                                                 |                                                                                                                    |                                                                                             |                                           |  |  |