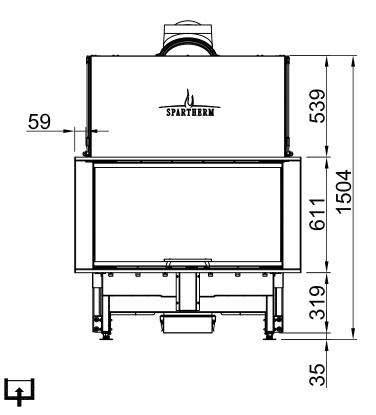

# Arte 3RL-100h + Height-reducing connector (+ adapter)

RLA 2019/03

erecho a realizar modificaciones técnicas y correcciones de errores. Ile afbeeldingen en tekeningen zijn autersrechtelijk beschemnd. Gebruik of publicatie, ook van aparte gegevens, alleen met onze toelating, Technische wijzigingen en mogelijke fouten voorbehouden. Vszystkie grafik ir ysunki chronione sa prawem autorskim. Wykorzystywanie lub publikowanie, rownież pojedynczych szczegółów, wyłącznie za naszą zgoda. Zastrzegamy sobie prawo do zmian technicznych i pomylek \*optional \*option \*opzionale \*opcional

\*optionele \*opcjonalny \*опционально **RLA** 

2021/04

lle Abbidungen und Zeichnungen sind unheberrechtlich geschützt. Verwertung oder Veröffentlichung, auch einzelner Detalls, nur mit unserer Genehmigung. Technische Anderungen und Infümer vorbehalten. In erpresentalions and drawings are protected by applicable copyright laws. Utilisation or publication, including individual details, only with our written approval. Technical data subject to change. Errors and omissions copied. Se litustrations so that the protection of the protec