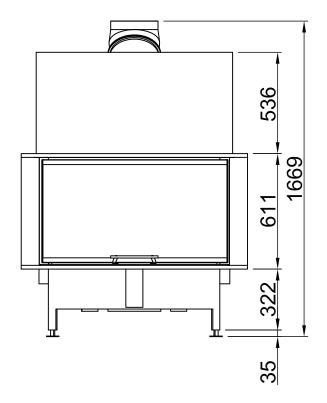

| Arte 3RL-100h |     |  |            |
|---------------|-----|--|------------|
|               | RLA |  | SPARTHERM® |

RLA

2016/01

~1:10

Alle Abbildungen und Zeichnungen sind urheberrechtlich geschützt. Verwertung oder Veröffentlichung, auch einzelner Details, nur mit unserer Genehmigung. Technische Änderungen und Irrtümer vorbehalten. All representations and drawings are protected by applicable copyright laws. Utilisation or publication, including individual details, only with our written approval. Technical data subject to change. Errors and omissions excepted.