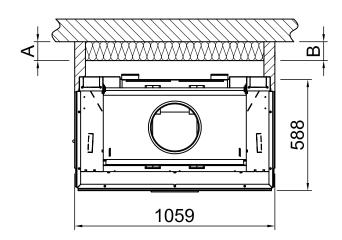

#### Distances to convection chamber Arte 3RL-100h

**RLA** 

2020/01

| Α | Distance to convection chamber                                  | 100mm (air gap >10mm!)                                                                                             | -                                                                                           | -                                         |  |  |
|---|-----------------------------------------------------------------|--------------------------------------------------------------------------------------------------------------------|---------------------------------------------------------------------------------------------|-------------------------------------------|--|--|
| - | Radiation range of the front view window                        | 800mm                                                                                                              | -                                                                                           | -                                         |  |  |
| - | Radiation range of the front view window, lateral               | 800mm                                                                                                              | -                                                                                           | -                                         |  |  |
| - | Minimum cross section for circulating air: 930cm <sup>2</sup>   |                                                                                                                    |                                                                                             |                                           |  |  |
| - | Minimum cross section for circulating air: 1100 cm <sup>2</sup> |                                                                                                                    |                                                                                             |                                           |  |  |
|   | scope: EU-countries                                             | SILCA 250KM<br>admission No.: Z-43.14-117<br>(as a replacement for<br>additional walling+<br>reference insulation) | -                                                                                           | -                                         |  |  |
| В | Thermal insulation, rear <sup>1</sup>                           | 80mm                                                                                                               | -                                                                                           | -                                         |  |  |
| С | Thermal insulation, lateral <sup>1</sup>                        | -                                                                                                                  | -                                                                                           | -                                         |  |  |
| - | Thermal insulation, Floor <sup>1</sup>                          | 30mm                                                                                                               | -                                                                                           | -                                         |  |  |
| - | Thermal insulation, Ceiling <sup>1</sup>                        | -                                                                                                                  | -                                                                                           | -                                         |  |  |
|   | scope: Germany                                                  | SILCA 250KM<br>admission No.: Z-43.14-117<br>(as a replacement for<br>additional walling+<br>reference insulation) | SILCA 250KM<br>admission No.: Z-43.14-117<br>(as a replacement for<br>reference insulation) | Rock wool mats in acc.<br>with AGI- 132 Q |  |  |
| В | Thermal insulation, rear <sup>1/2</sup>                         | 80mm                                                                                                               | 70mm+100mm<br>additional walling                                                            | 80mm+100mm<br>additional walling          |  |  |
| С | Thermal insulation, lateral <sup>1/2</sup>                      | -                                                                                                                  | -                                                                                           | -                                         |  |  |
| - | Thermal insulation, Floor <sup>1/2</sup>                        | 30mm                                                                                                               | 30mm                                                                                        | 40mm                                      |  |  |
| - | Thermal insulation, Ceiling <sup>1/2</sup>                      | -                                                                                                                  | -                                                                                           | -                                         |  |  |
|   |                                                                 |                                                                                                                    |                                                                                             |                                           |  |  |