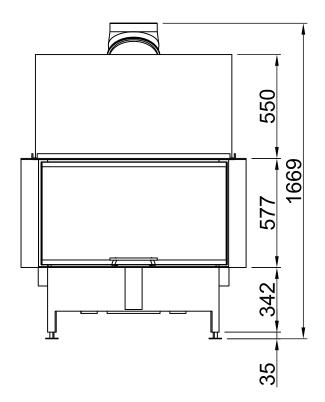

| Arte 3RL-100h |     |  |            |
|---------------|-----|--|------------|
|               | RLA |  | SPARTHERM® |

RLA

2016/01

~1:10

Alle Abbildungen und Zeichnungen sind urheberrechtlich geschützt. Verwertung oder Veröffentlichung, auch einzelner Details, nur mit unserer Genehmigung. Technische Änderungen und Irrtümer vorbehalten. All representations and drawings are protected by applicable copyright laws. Utilisation or publication, including individual details, only with our written approval. Technical data subject to change. Errors and omissions excepted.