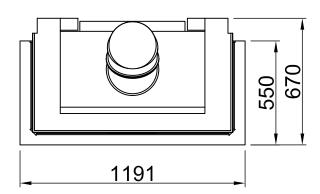

| Arte 3RL-100h |     |  |            |
|---------------|-----|--|------------|
|               | RLA |  | SPARTHERM® |

RLA

2016/01

~1:10

Alle Abbildungen und Zeichnungen sind urheberrechtlich geschützt. Verwertung oder Veröffentlichung, auch einzelner Details, nur mit unserer Genehmigung. Technische Änderungen und Irrtümer vorbehalten. All representations and drawings are protected by applicable copyright laws. Utilisation or publication, including individual details, only with our written approval. Technical data subject to change. Errors and omissions excepted.