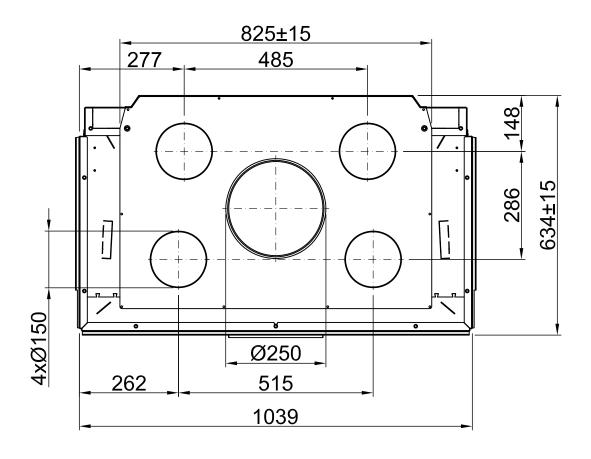

| Arte 3RL-100h |     |  |            |
|---------------|-----|--|------------|
|               | RLA |  | SPARTHERM® |

RLA

2016/01

~1:10

Alle Abbildungen und Zeichnungen sind urheberrechtlich geschützt. Verwertung oder Veröffentlichung, auch einzelner Details, nur mit unserer Genehmigung. Technische Änderungen und Irrtümer vorbehalten. All representations and drawings are protected by applicable copyright laws. Utilisation or publication, including individual details, only with our written approval. Technical data subject to change. Errors and omissions excepted.