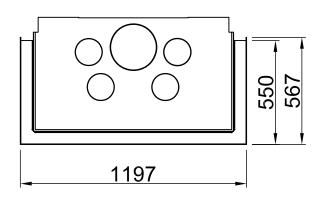

| Arte 3RL-100h |     |  |            |
|---------------|-----|--|------------|
|               | RLA |  | SPARTHERM® |

RLA

2016/01

~1:10

Alle Abbildungen und Zeichnungen sind urheberrechtlich geschützt. Verwertung oder Veröffentlichung, auch einzelner Details, nur mit unserer Genehmigung. Technische Änderungen und Irrtümer vorbehalten. All representations and drawings are protected by applicable copyright laws. Utilisation or publication, including individual details, only with our written approval. Technical data subject to change. Errors and omissions excepted.