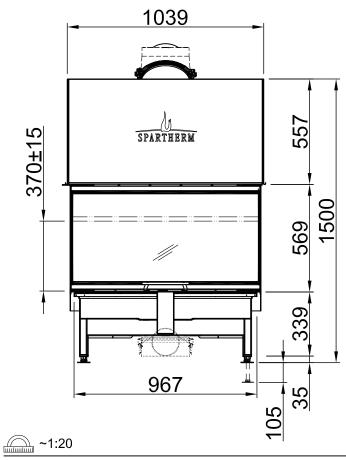

| Arte 3RL-100h |     |  |            |
|---------------|-----|--|------------|
|               | RLA |  | SPARTHERM® |

RLA

2016/01

~1:10

Alle Abbildungen und Zeichnungen sind urheberrechtlich geschützt. Verwertung oder Veröffentlichung, auch einzelner Details, nur mit unserer Genehmigung. Technische Änderungen und Irrtümer vorbehalten. All representations and drawings are protected by applicable copyright laws. Utilisation or publication, including individual details, only with our written approval. Technical data subject to change. Errors and omissions excepted.