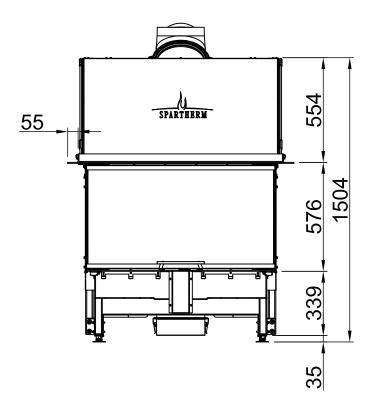

| Arte 3RL-100h |     |  |            |
|---------------|-----|--|------------|
|               | RLA |  | SPARTHERM® |

RLA

2016/01

~1:10

Alle Abbildungen und Zeichnungen sind urheberrechtlich geschützt. Verwertung oder Veröffentlichung, auch einzelner Details, nur mit unserer Genehmigung. Technische Änderungen und Irrtümer vorbehalten. All representations and drawings are protected by applicable copyright laws. Utilisation or publication, including individual details, only with our written approval. Technical data subject to change. Errors and omissions excepted.

cepied, sillustrations et les dessins sont tous protégés par des droit d'auteur. Toute utilisation ou publication, y compris de détails individuels, nécessite notre autorisation. Sous réserve de modifications techniques et d'erreurs, dats les inmaghi e tutil tils élegal sono protégés par des roit de la charge de la construction de la costra autorizazione. Con riserva di modifiche tecniche e errort, dats las lustraciones y toods los dibujos están protegidos por derechos de projeted infelectual. Solo se permite el uso o la publicación, inclusio de detailes particulares, con muestra autorización. Reservado el

vereuru a treatzar inculturabutes seturadas y kortekulorias eve eriores.
Alle afbeeldingen en keningen zijn autersrechtelijk beschermit. Gebruik of publicatie, ook van aparte gegevens, alleen met onze toelating. Technische wijzigingen en mogelijke fouten voorbehouden.
Wazystkie grafiki i rysunki chroniore sap ravem autorskim. Mykorzystywanie lub publikowanie, rowine? bejoedynczych szczególów, wyłącznie za nasaz godąć. sastzregamy sobie prawo do zmian technicznych i pomylek.
Bee pucynyn w perperus usautuwene aetropcswim upasow. "Mononsosamue unu rytomiacjum, et om wuche organismos chautero paspetuerium. Bosmownia trakinierowe isawienium u ouwfow.