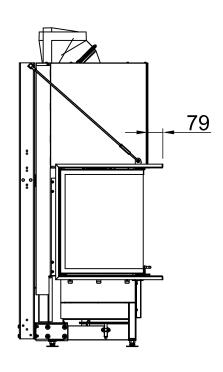

dritto d'autore. L'uso o la pubblicazione, anche di dettaigli singoi, transcessitano della nostra autorizzazione. Con riserva di modifiche tecniche e errori, data las lustaciones y todos los divulous estan protegidos por derections de proteine infelectual. Solo se permitte us publicación, inclusos de detalles particulares, con muestra autorización. Reservado el des las lustaciones y todos los divulos estan protegidos por derections de proteine infelectual. Solo se permitte usua publicación, inclusos de detalles particulares, con muestra autorización. Reservado el

ые сито а темале и польковые всемым ау voice. United by the control of the contr

\*optiona \*optiona

\*option \*opzionale \*opclonal

\*opcjonalny \*onuwonanser

## Arte 3RL-100h, BLR, U-shaped

8-sided folded 2020/08















~1.10

lle Abbildungen und Zeichnungen sind unheberrechtlich geschützt. Verwertung oder Veröffentlichung, auch einzeher Detalls, nur mit unserer Genehmigung, Technische Anderungen und Influmer vorbehalten.
II erpresentations and drawings are protected by applicable copyright laws. Uffilsation or publication, including individual details, only with our written approval. Technical data subject to change. Errors and omissions excepted.
ses flustrations et les dessins sont tous protéoès par des droit d'auteur. Toute utilisation ou publication, v. compris de détails individuels, nécessite notre autorisation. Sous réserve de modifications techniques et d'arre

cepted.

Illustrations et les dessins sont tous protégés par des droit d'auteur. Toute utilisation ou publication, y compris de dét