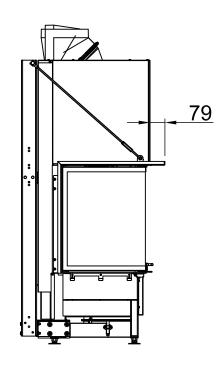

| Arte 3RL-100h |     |  |            |
|---------------|-----|--|------------|
|               | RLA |  | SPARTHERM® |

RLA

2016/01

~1:10

Alle Abbildungen und Zeichnungen sind urheberrechtlich geschützt. Verwertung oder Veröffentlichung, auch einzelner Details, nur mit unserer Genehmigung. Technische Änderungen und Irrtümer vorbehalten. All representations and drawings are protected by applicable copyright laws. Utilisation or publication, including individual details, only with our written approval. Technical data subject to change. Errors and omissions excepted.