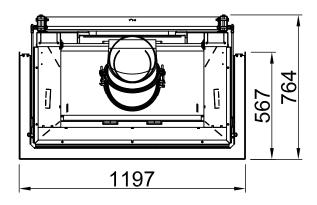

| Arte 3RL-100h |     |  |            |
|---------------|-----|--|------------|
|               | RLA |  | SPARTHERM® |

RLA

2016/01

~1:10

Alle Abbildungen und Zeichnungen sind urheberrechtlich geschützt. Verwertung oder Veröffentlichung, auch einzelner Details, nur mit unserer Genehmigung. Technische Änderungen und Irrtümer vorbehalten. All representations and drawings are protected by applicable copyright laws. Utilisation or publication, including individual details, only with our written approval. Technical data subject to change. Errors and omissions excepted.